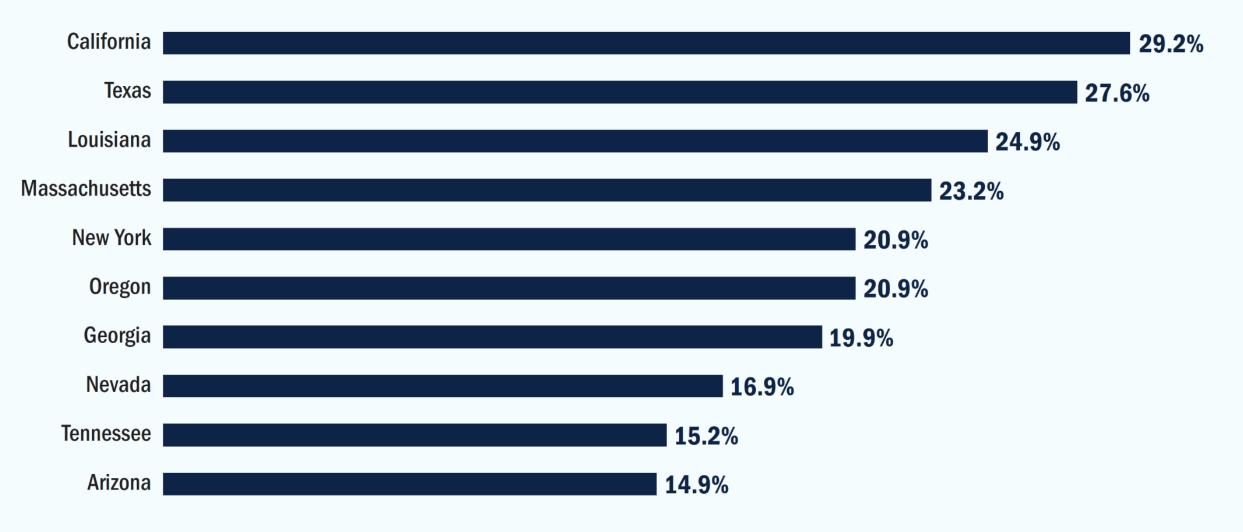

### Good for the Econo **Good for the Envirc**

TOP STATES BY CLEAN ENERGY WAGE PERCENTAGE ABOVE STATEWIDE MEDIAN WAGE