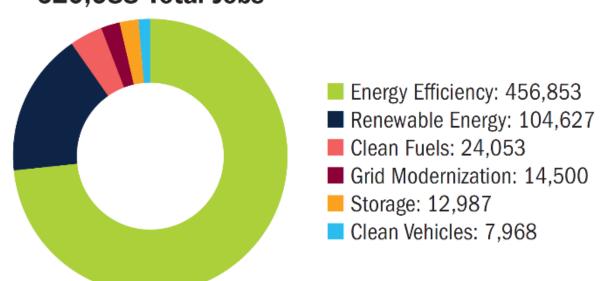

## FIG. 1 // U.S. CLEAN ENERGY EMPLOYMENT by sector 2020

### ENERGY EFFICIENCY: 2,107,174