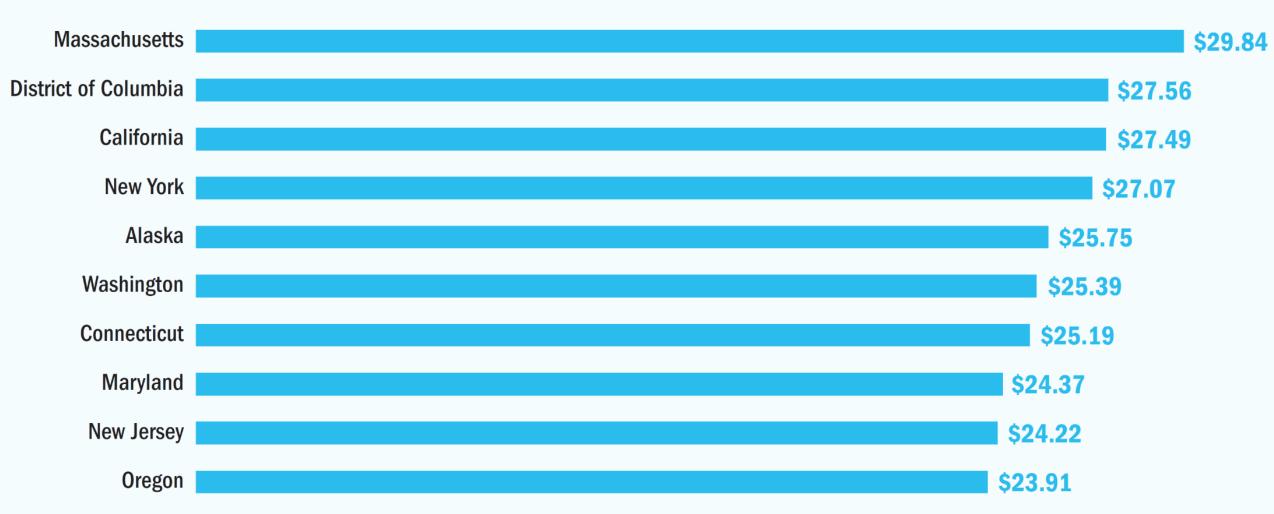

### **CLEAN ENERGY JOBS PAY 25% MORE THAN NATIONAL MEDIAN WAGE Clean Energy median wage = \$23.87** National median wage = \$19.14

### Good for the Econo **Good for the Envirc**

TOP STATES BY CLEAN ENERGY WAGE PERCENTAGE ABOVE STATEWIDE MEDIAN WAGE