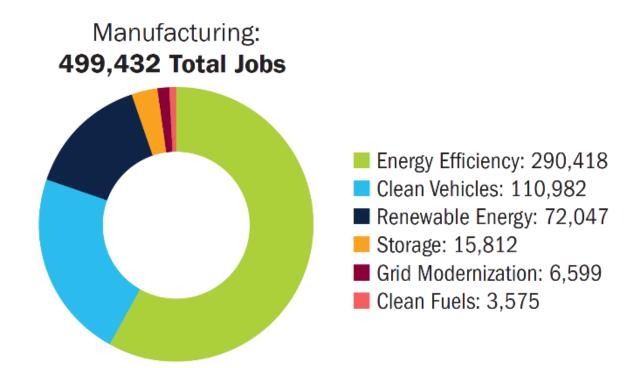

## FIG. 1 // U.S. CLEAN ENERGY EMPLOYMENT by sector 2020

### ENERGY EFFICIENCY: 2,107,174