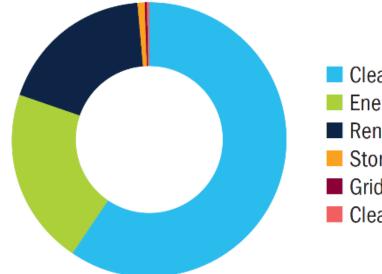

## FIG. 1 // U.S. CLEAN ENERGY EMPLOYMENT by sector 2020

### ENERGY EFFICIENCY: 2,107,174

Clean Vehicles: 108,402
Energy Efficiency: 37,983
Renewable Energy: 33,761
Storage: 1,199
Grid Modernization: 818
Clean Fuels: 93