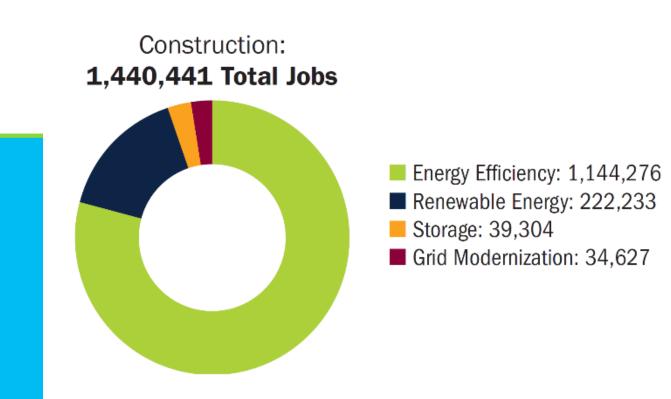

,919,2302,871,4002,065,5272,063,2702,067,0891,976,0502,064,6802,032,8801,944,2402,579,0202,582,4101,797,7101,856,1301,800,3301,673,4401,730,7201,700,880 | 3,659,6704,317,9504,448,1204,442,0903,048,6033,355,4193,284,6003,165,0502,986,5002,982,2802,951,9602,906,8402,833,2502,919,2302,871,4002,767,7902,065,5272,063,2702,067,0892,076,1281,976,0502,064,6802,032,8802,043,5201,944,2402,579,0202,582,4102,584,2201,797,7101,856,1301,800,3301,748,1401,673,4401,730,7201,700,8801,665,220 |







### FIG. 9 // U.S. EMPLOYMENT GROWTH 2017-20207



**-12.4**%

**-13%** 

-15%

2017







### FIG. 4 // U.S. CLEAN ENERGY EMPLOYMENT by establishment size 2020

500+ EMPLOYEES: **2.5%** 

100-499 EMPLOYEES: 8.1%

20-99 EMPLOYEES: 25.1%







### FIG. 11 // U.S. CLEAN ENERGY EMPLOYMENT by industry 2020







Professional & Business Services: 620,988 Total Jobs



Wholesale Trade & Distribution: 287,235 Total Jobs



Other Services (Repair and Maintenance/Other): 182,257 Total Jobs



Clean Vehicles: 108,402
Energy Efficiency: 37,983
Renewable Energy: 33,761
Storage: 1,199
Grid Modernization: 818
Clean Fuels: 93





### FIG. 12 // U.S. CLEAN ENERGY EMPLOYMENT



Good for the Economy. Good for the Environment.

### by share of total statewide employment **2017–2020**<sup>10</sup>





### **CLEAN ENERGY JOBS PAY 25% MORE THAN NATIONAL MEDIAN WAGE Clean Energy median wage = \$23.87** National median wage = \$19.14





### Good for the Econo **Good for the Envirc**



TOP STATES BY CLEAN ENERGY WAGE PERCENTAGE ABOVE STATEWIDE MEDIAN WAGE





## **Fossil Fuels Jobs and Clean Energy** Jobs