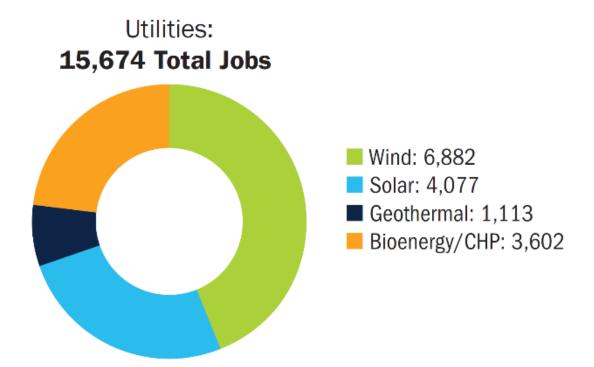

02,919,2302,871,4002,065,5272,063,2702,067,0891,976,0502,064,6802,032,8801,944,2402,579,0202,582,4101,797,7101,856,1301,800,3301,673,4401,730,7201,700,880 | 3,659,6704,317,9504,448,1204,442,0903,048,6033,355,4193,284,6003,165,0502,986,5002,982,2802,951,9602,906,8402,833,2502,919,2302,871,4002,767,7902,065,5272,063,2702,067,0892,076,1281,976,0502,064,6802,032,8802,043,5201,944,2402,579,0202,582,4102,584,2201,797,7101,856,1301,800,3301,748,1401,673,4401,730,7201,700,8801,665,220 |







### FIG. 9 // U.S. EMPLOYMENT GROWTH 2017-20207



**-12.4**%

**-13%** 

-15%

2017







### FIG. 4 // U.S. CLEAN ENERGY EMPLOYMENT by establishment size 2020

500+ EMPLOYEES: **2.5%** 

100-499 EMPLOYEES: 8.1%

20-99 EMPLOYEES: 25.1%







### FIG. 11 // U.S. CLEAN ENERGY EMPLOYMENT by industry 2020







Professional & Business Services: 620,988 Total Jobs



Wholesale Trade & Distribution: 287,235 Total Jobs



Other Services (Repair and Maintenance/Other): 182,257 Total Jobs



Clean Vehicles: 108,402
Energy Efficiency: 37,983
Renewable Energy: 33,761
Storage: 1,199
Grid Modernization: 818
Clean Fuels: 93





### FIG. 12 // U.S. CLEAN ENERGY EMPLOYMENT



Good for the Economy. Good for the Environment.

### by share of total statewide employment **2017–2020**<sup>10</sup>





### **CLEAN ENERGY JOBS PAY 25% MORE THAN NATIONAL MEDIAN WAGE Clean Energy median wage = \$23.87** National median wage = \$19.14





### Good for the Econo **Good for the Envirc**



TOP STATES BY CLEAN ENERGY WAGE PERCENTAGE ABOVE STATEWIDE MEDIAN WAGE





## **Fossil Fuels Jobs and Clean Energy** Jobs