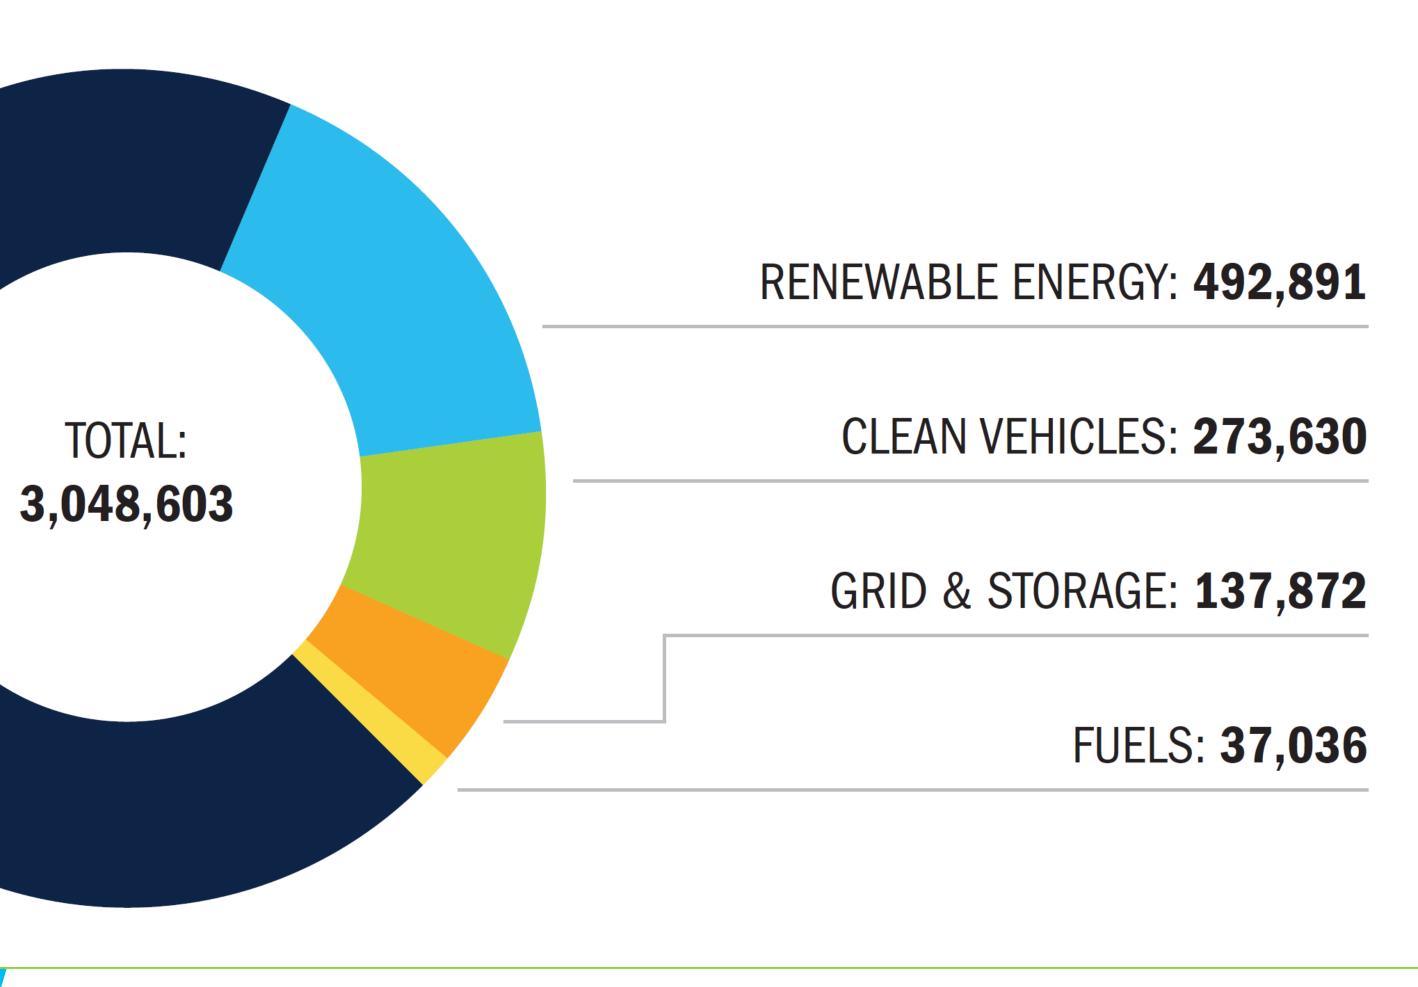

## FIG. 1 // U.S. CLEAN ENERGY EMPLOYMENT by sector 2020

### ENERGY EFFICIENCY: 2,107,174