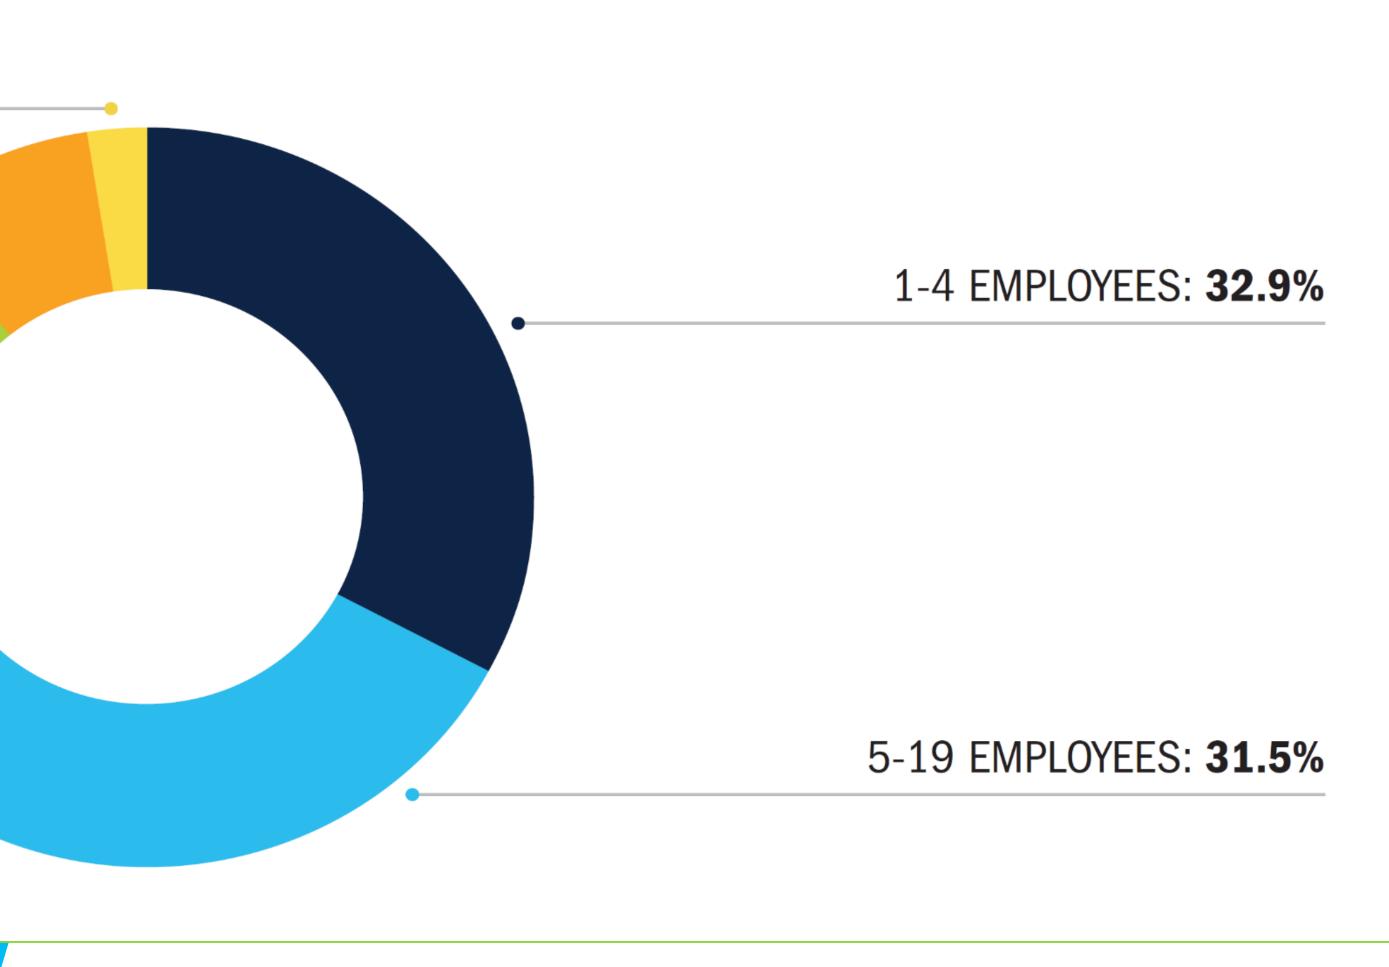

### FIG. 4 // U.S. CLEAN ENERGY EMPLOYMENT by establishment size 2020

500+ EMPLOYEES: **2.5%** 

100-499 EMPLOYEES: 8.1%

20-99 EMPLOYEES: 25.1%