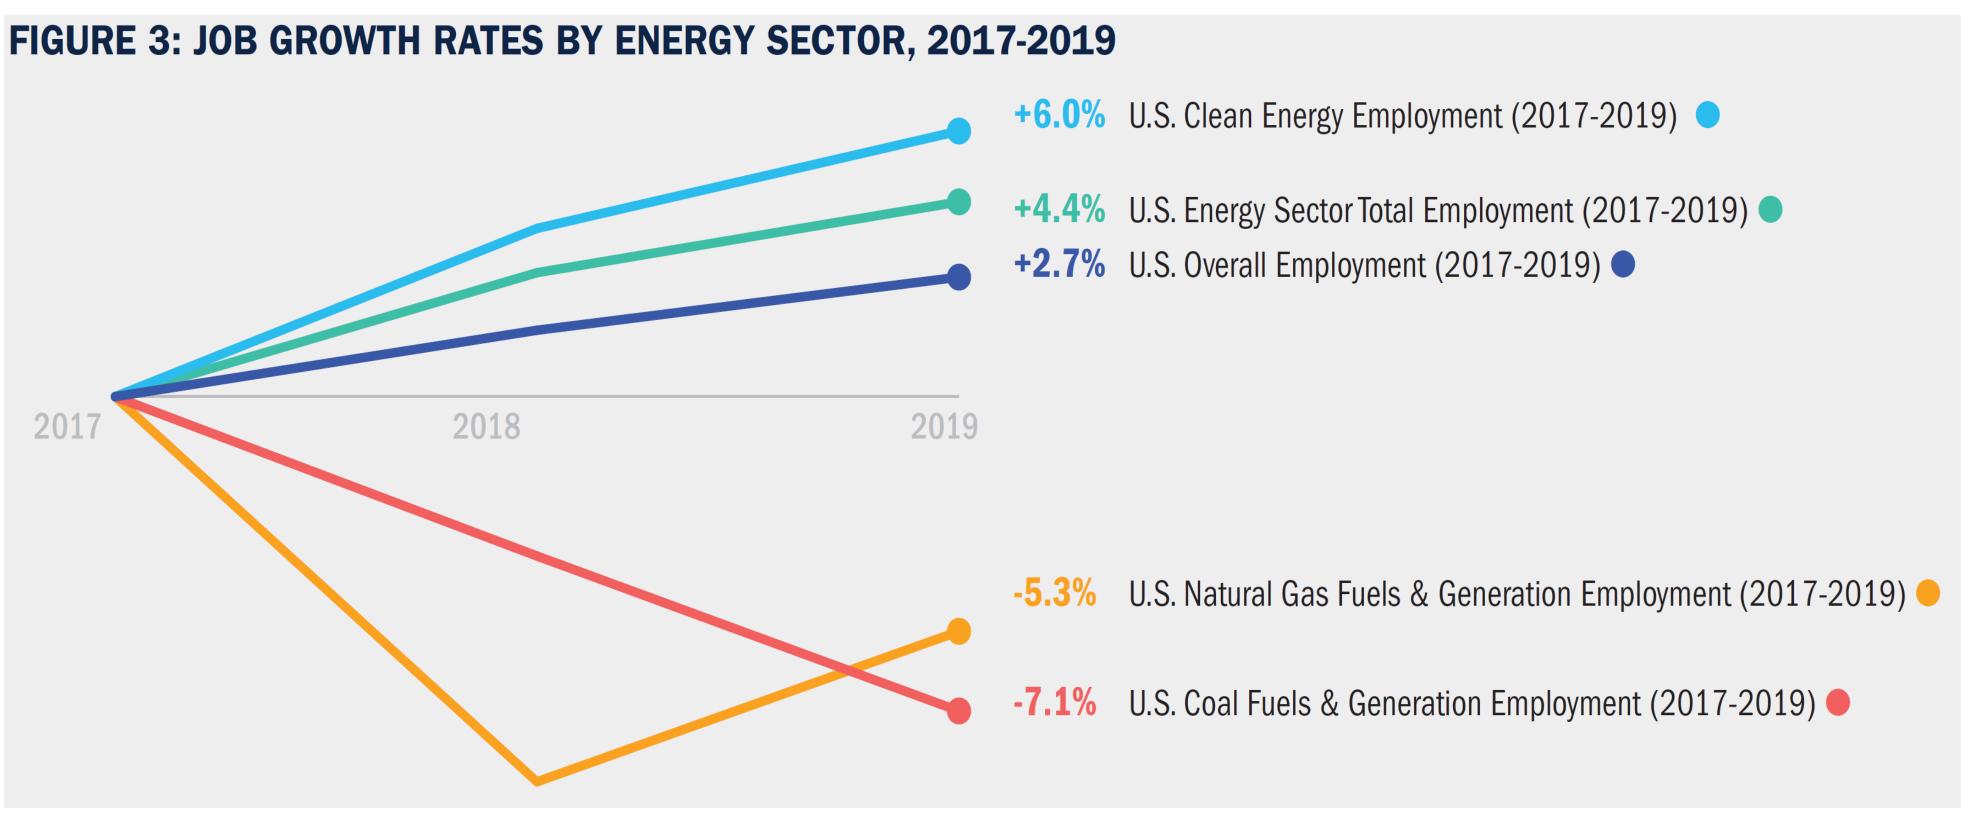

### TABLE 3 // U.S. EMPLOYMENT by comparable occupations 2020<sup>8</sup>

| 2020 Employment | 2019 Employment                                                                                                          | 2018 Employment                                                                                                                                                    | 2017 Employment                                                                                                                                                                                                                                     | 2017-2019 Gro                                                                                                                                                                                                                                                                                                                        |
|-----------------|--------------------------------------------------------------------------------------------------------------------------|--------------------------------------------------------------------------------------------------------------------------------------------------------------------|-----------------------------------------------------------------------------------------------------------------------------------------------------------------------------------------------------------------------------------------------------|--------------------------------------------------------------------------------------------------------------------------------------------------------------------------------------------------------------------------------------------------------------------------------------------------------------------------------------|
| 3,659,670       | 4,317,950                                                                                                                | 4,448,120                                                                                                                                                          | 4,442,090                                                                                                                                                                                                                                           | -2.79%                                                                                                                                                                                                                                                                                                                               |
| 3,048,603       | 3,355,419                                                                                                                | 3,284,600                                                                                                                                                          | 3,165,050                                                                                                                                                                                                                                           | 6.01%                                                                                                                                                                                                                                                                                                                                |
| 2,986,500       | 2,982,280                                                                                                                | 2,951,960                                                                                                                                                          | 2,906,840                                                                                                                                                                                                                                           | 2.60%                                                                                                                                                                                                                                                                                                                                |
| 2,833,250       | 2,919,230                                                                                                                | 2,871,400                                                                                                                                                          | 2,767,790                                                                                                                                                                                                                                           | 5.47%                                                                                                                                                                                                                                                                                                                                |
| 2,065,527       | 2,063,270                                                                                                                | 2,067,089                                                                                                                                                          | 2,076,128                                                                                                                                                                                                                                           | -2.79%                                                                                                                                                                                                                                                                                                                               |
| 1,976,050       | 2,064,680                                                                                                                | 2,032,880                                                                                                                                                          | 2,043,520                                                                                                                                                                                                                                           | 1.04%                                                                                                                                                                                                                                                                                                                                |
| 1,944,240       | 2,579,020                                                                                                                | 2,582,410                                                                                                                                                          | 2,584,220                                                                                                                                                                                                                                           | -0.20%                                                                                                                                                                                                                                                                                                                               |
| 1,797,710       | 1,856,130                                                                                                                | 1,800,330                                                                                                                                                          | 1,748,140                                                                                                                                                                                                                                           | 6.18%                                                                                                                                                                                                                                                                                                                                |
| 1,673,440       | 1,730,720                                                                                                                | 1,700,880                                                                                                                                                          | 1,665,220                                                                                                                                                                                                                                           | 3.93%                                                                                                                                                                                                                                                                                                                                |
| 658,120         | 657,170                                                                                                                  | 642,750                                                                                                                                                            | 628,370                                                                                                                                                                                                                                             | 4.58%                                                                                                                                                                                                                                                                                                                                |
|                 | 3,659,670<br><b>3,048,603</b><br>2,986,500<br>2,833,250<br>2,065,527<br>1,976,050<br>1,944,240<br>1,797,710<br>1,673,440 | 3,659,6704,317,9503,048,6033,355,4192,986,5002,982,2802,833,2502,919,2302,065,5272,063,2701,976,0502,064,6801,944,2402,579,0201,797,7101,856,1301,673,4401,730,720 | 3,659,6704,317,9504,448,1203,048,6033,355,4193,284,6002,986,5002,982,2802,951,9602,833,2502,919,2302,871,4002,065,5272,063,2702,067,0891,976,0502,064,6802,032,8801,944,2402,579,0202,582,4101,797,7101,856,1301,800,3301,673,4401,730,7201,700,880 | 3,659,6704,317,9504,448,1204,442,0903,048,6033,355,4193,284,6003,165,0502,986,5002,982,2802,951,9602,906,8402,833,2502,919,2302,871,4002,767,7902,065,5272,063,2702,067,0892,076,1281,976,0502,064,6802,032,8802,043,5201,944,2402,579,0202,582,4102,584,2201,797,7101,856,1301,800,3301,748,1401,673,4401,730,7201,700,8801,665,220 |