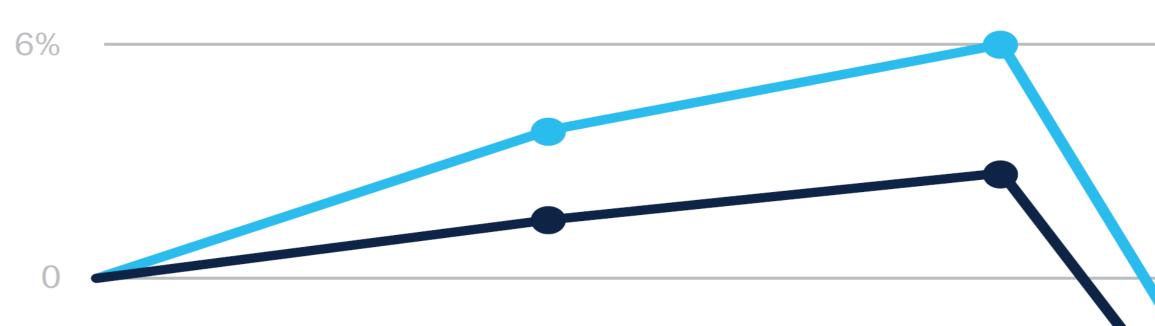

### FIG. 9 // U.S. EMPLOYMENT GROWTH 2017-20207

**-12.4**%

**-13%** 

-15%

2017