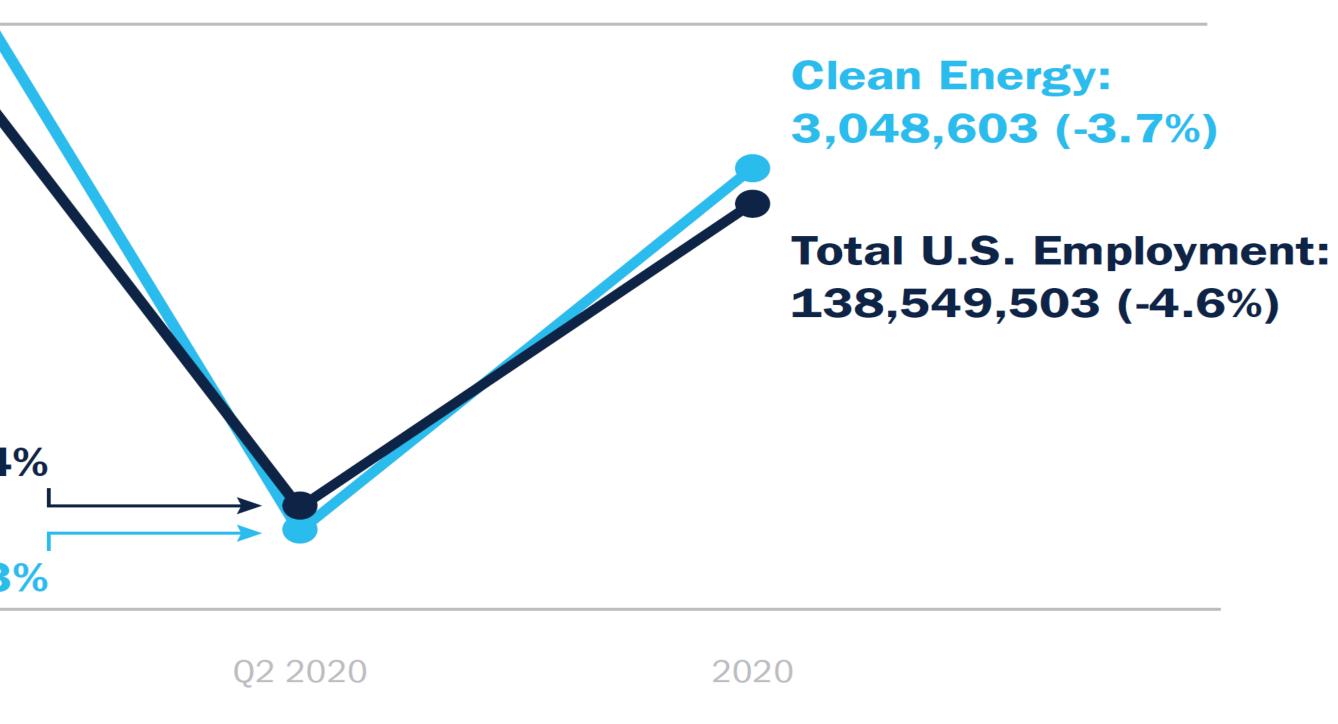

### TABLE 3 // U.S. EMPLOYMENT by comparable occupations 2020<sup>8</sup>

| 2020 Employment | 2019 Employment                                                                                                          | 2018 Employment                                                                                                                                                    | 2017 Employment                                                                                                                                                                                                                                     | 2017-2019 Gro                                                                                                                                                                                                                                                                                                                        |
|-----------------|--------------------------------------------------------------------------------------------------------------------------|--------------------------------------------------------------------------------------------------------------------------------------------------------------------|-----------------------------------------------------------------------------------------------------------------------------------------------------------------------------------------------------------------------------------------------------|--------------------------------------------------------------------------------------------------------------------------------------------------------------------------------------------------------------------------------------------------------------------------------------------------------------------------------------|
| 3,659,670       | 4,317,950                                                                                                                | 4,448,120                                                                                                                                                          | 4,442,090                                                                                                                                                                                                                                           | -2.79%                                                                                                                                                                                                                                                                                                                               |
| 3,048,603       | 3,355,419                                                                                                                | 3,284,600                                                                                                                                                          | 3,165,050                                                                                                                                                                                                                                           | 6.01%                                                                                                                                                                                                                                                                                                                                |
| 2,986,500       | 2,982,280                                                                                                                | 2,951,960                                                                                                                                                          | 2,906,840                                                                                                                                                                                                                                           | 2.60%                                                                                                                                                                                                                                                                                                                                |
| 2,833,250       | 2,919,230                                                                                                                | 2,871,400                                                                                                                                                          | 2,767,790                                                                                                                                                                                                                                           | 5.47%                                                                                                                                                                                                                                                                                                                                |
| 2,065,527       | 2,063,270                                                                                                                | 2,067,089                                                                                                                                                          | 2,076,128                                                                                                                                                                                                                                           | -2.79%                                                                                                                                                                                                                                                                                                                               |
| 1,976,050       | 2,064,680                                                                                                                | 2,032,880                                                                                                                                                          | 2,043,520                                                                                                                                                                                                                                           | 1.04%                                                                                                                                                                                                                                                                                                                                |
| 1,944,240       | 2,579,020                                                                                                                | 2,582,410                                                                                                                                                          | 2,584,220                                                                                                                                                                                                                                           | -0.20%                                                                                                                                                                                                                                                                                                                               |
| 1,797,710       | 1,856,130                                                                                                                | 1,800,330                                                                                                                                                          | 1,748,140                                                                                                                                                                                                                                           | 6.18%                                                                                                                                                                                                                                                                                                                                |
| 1,673,440       | 1,730,720                                                                                                                | 1,700,880                                                                                                                                                          | 1,665,220                                                                                                                                                                                                                                           | 3.93%                                                                                                                                                                                                                                                                                                                                |
| 658,120         | 657,170                                                                                                                  | 642,750                                                                                                                                                            | 628,370                                                                                                                                                                                                                                             | 4.58%                                                                                                                                                                                                                                                                                                                                |
|                 | 3,659,670<br><b>3,048,603</b><br>2,986,500<br>2,833,250<br>2,065,527<br>1,976,050<br>1,944,240<br>1,797,710<br>1,673,440 | 3,659,6704,317,9503,048,6033,355,4192,986,5002,982,2802,833,2502,919,2302,065,5272,063,2701,976,0502,064,6801,944,2402,579,0201,797,7101,856,1301,673,4401,730,720 | 3,659,6704,317,9504,448,1203,048,6033,355,4193,284,6002,986,5002,982,2802,951,9602,833,2502,919,2302,871,4002,065,5272,063,2702,067,0891,976,0502,064,6802,032,8801,944,2402,579,0202,582,4101,797,7101,856,1301,800,3301,673,4401,730,7201,700,880 | 3,659,6704,317,9504,448,1204,442,0903,048,6033,355,4193,284,6003,165,0502,986,5002,982,2802,951,9602,906,8402,833,2502,919,2302,871,4002,767,7902,065,5272,063,2702,067,0892,076,1281,976,0502,064,6802,032,8802,043,5201,944,2402,579,0202,582,4102,584,2201,797,7101,856,1301,800,3301,748,1401,673,4401,730,7201,700,8801,665,220 |

### FIG. 9 // U.S. EMPLOYMENT GROWTH 2017-20207

**-12.4**%

**-13%** 

-15%

2017