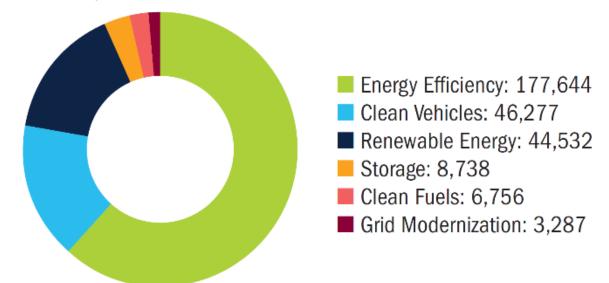

## FIG. 1 // U.S. CLEAN ENERGY EMPLOYMENT by sector 2020

Clean Vehicles: 108,402
Energy Efficiency: 37,983
Renewable Energy: 33,761
Storage: 1,199
Grid Modernization: 818
Clean Fuels: 93