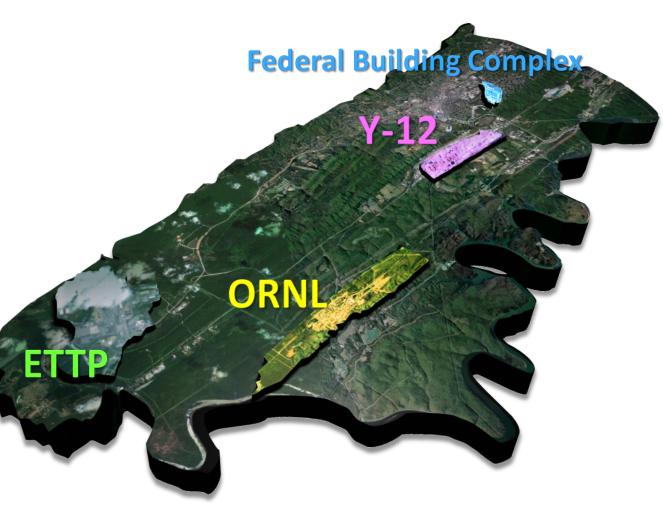

# The Oak Ridge Reservation is DOE's most diverse site

#### Oak Ridge National Laboratory (X-10)

- 1 NRHP-eligible Historic District that contains 66 contributing properties and 62 non-contributing structures
- 1 National Historic Landmark, The Graphite Reactor (Building 3001)
- 1 Department of Energy Signature Facility, The Graphite Reactor

#### Y-12 National Security Complex (Y-12)

- 1 NRHP-eligible Historic District with 92 contributing structures and 53 non-contributing structures
- 2 Department of Energy Signature Facilities, Beta-3 (9204-3) and the Pilot Plant (Building 9731)

#### East Tennessee Technology Park (K-25)

- 1 NRHP-eligible East Tennessee Technology Park (ETTP) Main Plant Historic District, which included 120 contributing structures and 37 non-contributing structures (Demolished)
- 1 Signature Facility, K-25 Building (Demolished in 2013)