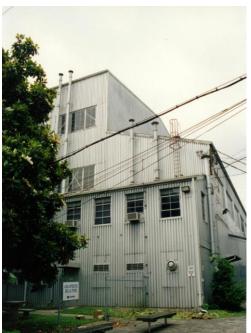

ric District that contains 66 contributing properties and 62 non-contributing structures
- 1 National Historic Landmark, The Graphite Reactor (Building 3001)
- 1 Department of Energy Signature Facility, The Graphite Reactor

#### Y-12 National Security Complex (Y-12)

- 1 NRHP-eligible Historic District with 92 contributing structures and 53 non-contributing structures
- 2 Department of Energy Signature Facilities, Beta-3 (9204-3) and the Pilot Plant (Building 9731)

#### East Tennessee Technology Park (K-25)

- 1 NRHP-eligible East Tennessee Technology Park (ETTP) Main Plant Historic District, which included 120 contributing structures and 37 non-contributing structures (Demolished)
- 1 Signature Facility, K-25 Building (Demolished in 2013)

# X-10 Graphite Reactor (Building 3001)













# Preservation of the Alexander Inn





# Equipment Building / Viewing Tower and K-25 Preservation Footprint