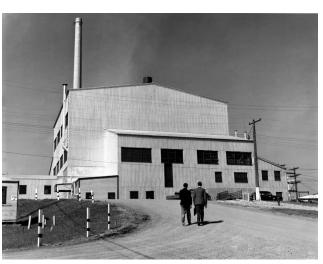

toric District that contains 66 contributing properties and 62 non-contributing structures
- 1 National Historic Landmark, The Graphite Reactor (Building 3001)
- 1 Department of Energy Signature Facility, The Graphite Reactor

#### Y-12 National Security Complex (Y-12)

- 1 NRHP-eligible Historic District with 92 contributing structures and 53 non-contributing structures
- 2 Department of Energy Signature Facilities, Beta-3 (9204-3) and the Pilot Plant (Building 9731)

#### East Tennessee Technology Park (K-25)

- 1 NRHP-eligible East Tennessee Technology Park (ETTP) Main Plant Historic District, which included 120 contributing structures and 37 non-contributing structures (Demolished)
- 1 Signature Facility, K-25 Building (Demolished in 2013)

# X-10 Graphite Reactor (Building 3001)













# Preservation of the Alexander Inn





# Equipment Building / Viewing Tower and K-25 Preservation Footprint