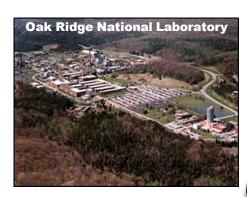

#### Oak Ridge National Laboratory (X-10)

- 1 NRHP-eligible Historic District that contains 66 contributing properties and 62 non-contributing structures
- 1 National Historic Landmark, The Graphite Reactor (Building 3001)
- 1 Department of Energy Signature Facility, The Graphite Reactor