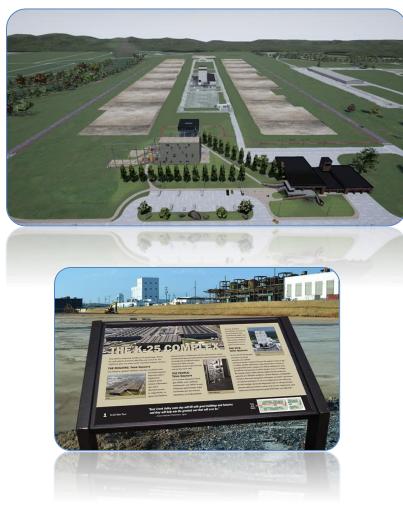

#### East Tennessee Technology Park (K-25)

- 1 NRHP-eligible East Tennessee Technology Park (ETTP) Main Plant Historic District, which included 120 contributing structures and 37 non-contributing structures (Demolished)
- 1 Signature Facility, K-25 Building (Demolished in 2013)

# Equipment Building / Viewing Tower and K-25 Preservation Footprint