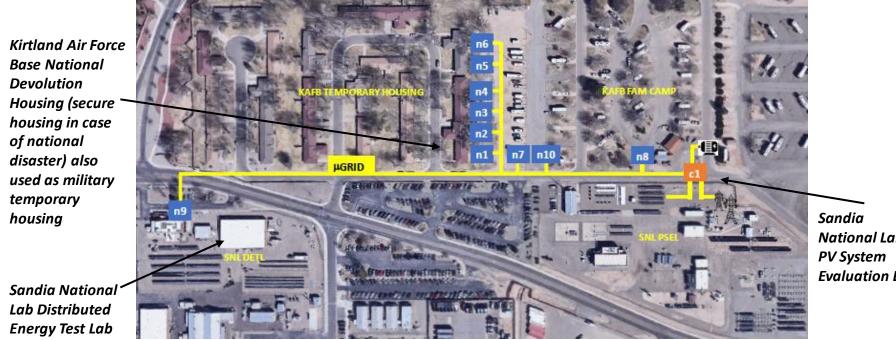

# **Kirtland Air Force Demonstration Project**

**Status** 

Our first Demonstration Project is fully integrated into the Kirtland Air Force Base, Sandia National Laboratories DETL and Department of Energy Solar Test Facilities

- Start-up and Commissioning Testing of first nanogrids has commenced
- Nanogrids, Central Box and Grid Tie complete; moving energy
- Autonomous Mode by end of year