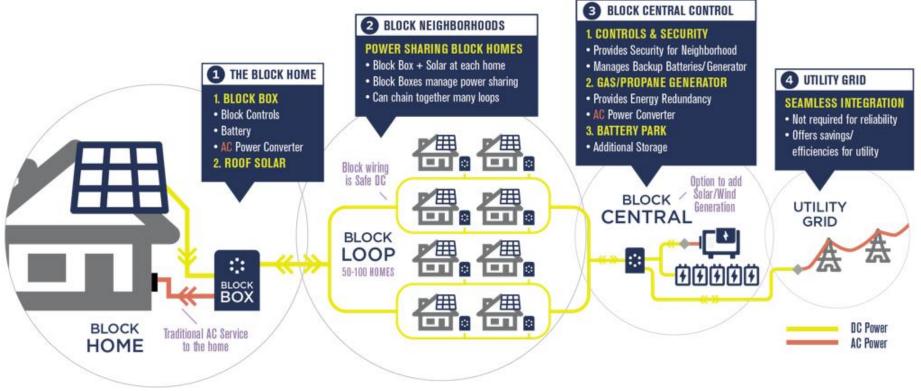

## **BLOCK: Distributed Power System**

All Block Elements can be rate-based assets located in front of the meter.

BLOCK is a neighborhood energy system that combines *high levels of renewables and superior reliability* with *proprietary technology*\* to deliver and *share energy* within communities of any size.