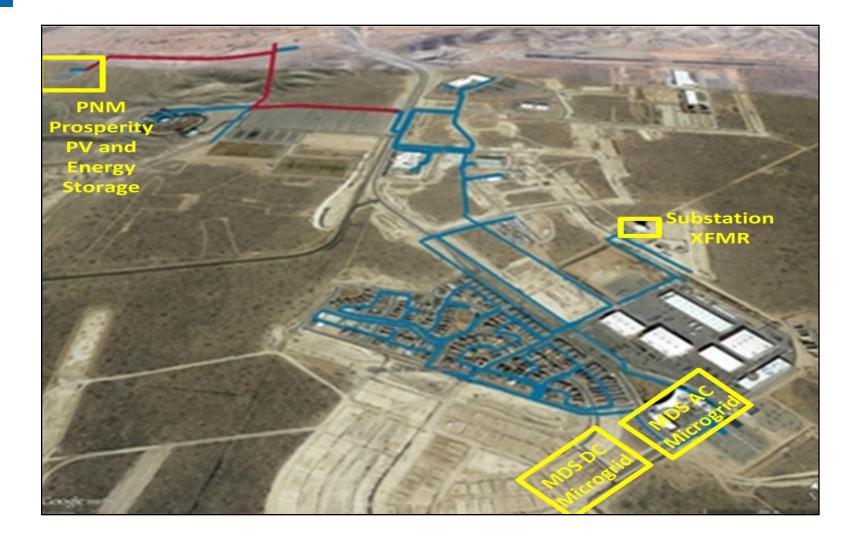

# **Kirtland Air Force Demonstration Project**

**Status** 

Our first Demonstration Project is fully integrated into the Kirtland Air Force Base, Sandia National Laboratories DETL and Department of Energy Solar Test Facilities

- Start-up and Commissioning Testing of first nanogrids has commenced
- Nanogrids, Central Box and Grid Tie complete; moving energy
- Autonomous Mode by end of year