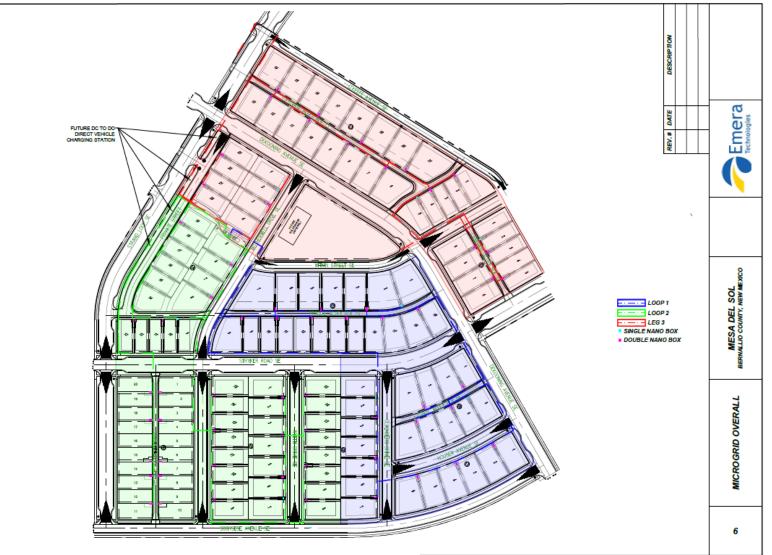

# **Kirtland Air Force Demonstration Project**

**Status** 

Our first Demonstration Project is fully integrated into the Kirtland Air Force Base, Sandia National Laboratories DETL and Department of Energy Solar Test Facilities

- Start-up and Commissioning Testing of first nanogrids has commenced
- Nanogrids, Central Box and Grid Tie complete; moving energy
- Autonomous Mode by end of year