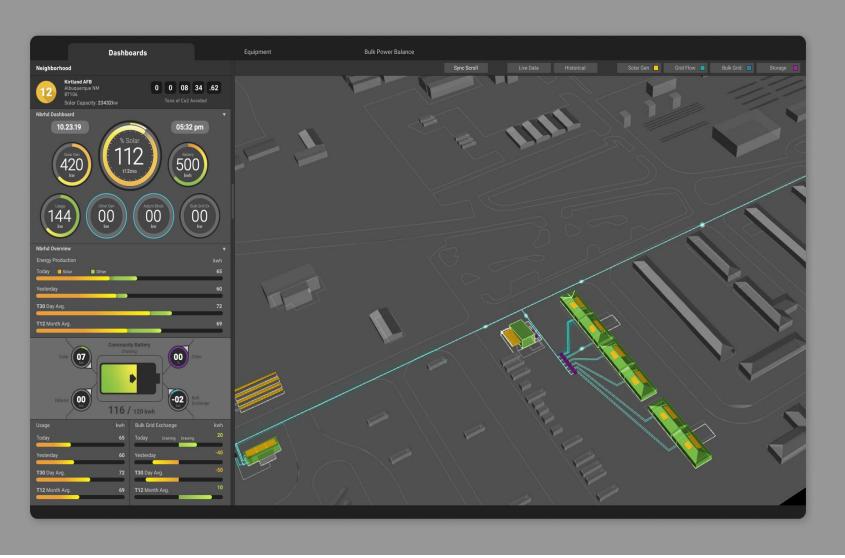

## **BLOCK: Distributed Power System**



All Block Elements can be rate-based assets located in front of the meter.

BLOCK is a neighborhood energy system that combines *high levels of renewables and superior reliability* with *proprietary technology*\* to deliver and *share energy* within communities of any size.



# **Kirtland Air Force Demonstration Project**

**Status** 

Our first Demonstration Project is fully integrated into the Kirtland Air Force Base, Sandia National Laboratories DETL and Department of Energy Solar Test Facilities

- Start-up and Commissioning Testing of first nanogrids has commenced
- Nanogrids, Central Box and Grid Tie complete; moving energy
- Autonomous Mode by end of year







# UI/UX























#### GARY OPPEDAHL

#### Vice President, Emerging Technologies

Gary.Oppedahl@EmeraTechnologies.com @OGary