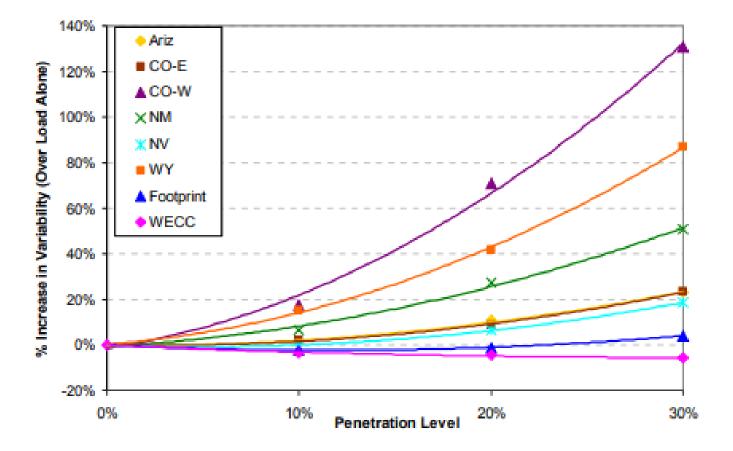

| 34           | Western Spirit                         | 2020               |







### **CREZ helped incentivize nearly 20 GW of wind in ERCOT**







- Solar PV (utility-scale)
- Wind (by region)
- Houston
- Coastal
- South
- North
- West
- Panhandle





### **Transmission enables geographic diversity value**







## Thank you

jhensley@awea.org