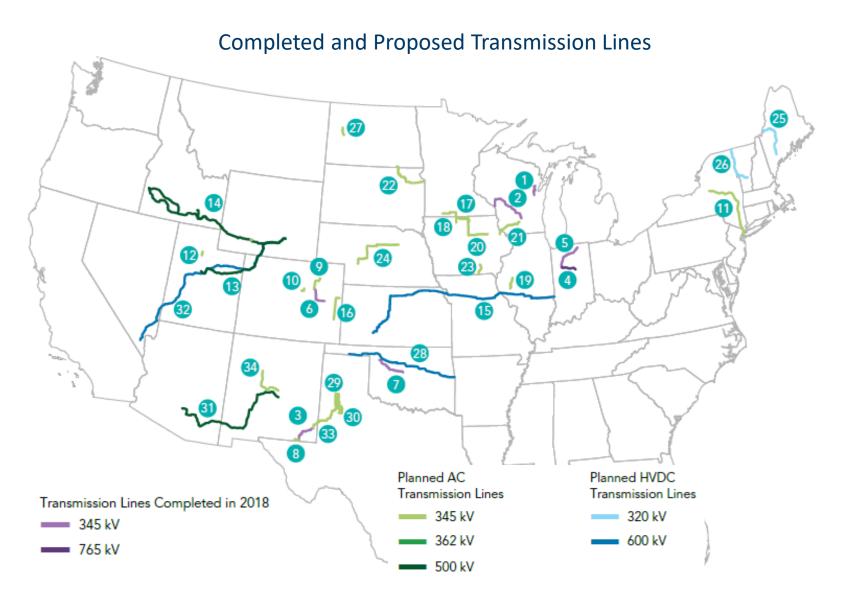

#### **Transmission is critical to drive RPS success**

| 1Bay Lake (North Appleton to<br>Morgan)20182MVP 520183Hobbs-China Draw20184MVP 1420185MVP 1220186Rush Creek20187Windspeed II20198China Draw-Phantom-Roadrunner20219Daniels Park - Missile to Pawnee201910Daniels Park - Smoky Hill to Daniels<br>Park201211Empire State Connector202312Gateway Central2020 - 202413Gateway South202114Gateway West2020 - 202415Grain Belt Express202316Lamar - Front Range202317Ledyard-Colby-18Minesota-Iowa201920MVP 11201921MVP 5202322MVP 6201923MVP 7-24Nebraska Transmission Line202225New England Clean Energy<br>Connect202126New England Clean Energy<br>Connect202127North Killdeer Loop202128Plains & Eastern202229South Plains Abernathy to<br>Wadsworth202131SunZia Southwest202332Tuco-Yoakum-Hobbs202134Western Spirit2020                                                                                                                                                                                                                                                                                                                                                                                                                                                                                                                                                                                                                                                                                                                                                                                                                                                                                                                                                                                                                                                                                                                                                                                                                                                                                                           | Project Name |                                        | In-Service<br>Date |
|-------------------------------------------------------------------------------------------------------------------------------------------------------------------------------------------------------------------------------------------------------------------------------------------------------------------------------------------------------------------------------------------------------------------------------------------------------------------------------------------------------------------------------------------------------------------------------------------------------------------------------------------------------------------------------------------------------------------------------------------------------------------------------------------------------------------------------------------------------------------------------------------------------------------------------------------------------------------------------------------------------------------------------------------------------------------------------------------------------------------------------------------------------------------------------------------------------------------------------------------------------------------------------------------------------------------------------------------------------------------------------------------------------------------------------------------------------------------------------------------------------------------------------------------------------------------------------------------------------------------------------------------------------------------------------------------------------------------------------------------------------------------------------------------------------------------------------------------------------------------------------------------------------------------------------------------------------------------------------------------------------------------------------------------------------------------------------------|--------------|----------------------------------------|--------------------|
| Indebs2018Image: Amplitude State St | 1            | Bay Lake (North Appleton to<br>Morgan) | 2018               |
| 4MVP 1420185MVP 1220186Rush Creek20187Windspeed II20188China Draw-Phantom-Roadrunner20199Daniels Park - Missile to Pawnee201910Daniels Park - Smoky Hill to Daniels201911Ernpire State Connector202312Gateway Central202113Gateway South202114Gateway West2020 - 202415Grain Belt Express202317Ledyard-Colby-18Minesota-Iowa201920MVP 11201920MVP 4201921MVP 5202322MVP 6201923MVP 7-24Nebraska Transmission Line202225New England Clean Energy<br>Connect201226New England Clean Power Link202227North Killdeer Loop201928Plains & Eastern202029South Plains - Ogallala to Abernathy<br>Wadsworth202130SunZia Southwest202231SunZia Southwest202333Tuco-Yoakum-Hobbs2021                                                                                                                                                                                                                                                                                                                                                                                                                                                                                                                                                                                                                                                                                                                                                                                                                                                                                                                                                                                                                                                                                                                                                                                                                                                                                                                                                                                                           | 2            | MVP 5                                  | 2018               |
| SMVP 1220186Rush Creek20187Windspeed II20188China Draw-Phantom-Roadrunner20199Daniels Park - Missile to Pawnee201910Daniels Park - Smoky Hill to Daniels<br>Park201911Empire State Connector202312Gateway Central202113Gateway South202114Gateway West2020 - 202415Grain Belt Express202316Lamar - Front Range202317Ledyard-Colby-18Minnesota-Iowa201920MVP 11201920MVP 4201921MVP 5202322MVP 6201923MVP 7-24Nebraska Transmission Line202125New England Clean Energy<br>Connect202226New England Clean Energy<br>Connect202227North Killdeer Loop201929South Plains - Ogallala to Abernathy<br>Wadsworth202130South Plains Abernathy to<br>Wadsworth202131SunZia Southwest202333Tuco-Yoakum-Hobbs2021                                                                                                                                                                                                                                                                                                                                                                                                                                                                                                                                                                                                                                                                                                                                                                                                                                                                                                                                                                                                                                                                                                                                                                                                                                                                                                                                                                              | 3            | Hobbs-China Draw                       | 2018               |
| 6Rush Creek20187Windspeed II20188China Draw-Phantom-Roadrunner20219Daniels Park - Missile to Pawnee201910Park201911Empire State Connector202312Gateway Central202213Gateway South202014Gateway South202015Grain Belt Express202316Lamar - Front Range202317Ledyard-Colby-18Minnesota-Iowa201920MVP 11201921MVP 5202322MVP 6201923MVP 7-24Nebraska Transmission Line202125New England Clean Energy<br>Connect202226New England Clean Power Link202227North Killdeer Loop201929South Plains - Ogallala to Abernathy<br>Wadsworth202130South Plains Abernathy to<br>Wadsworth202131SunZia Southwest202333Tuco-Yoakum-Hobbs2020                                                                                                                                                                                                                                                                                                                                                                                                                                                                                                                                                                                                                                                                                                                                                                                                                                                                                                                                                                                                                                                                                                                                                                                                                                                                                                                                                                                                                                                         | 4            | MVP 14                                 | 2018               |
| 7Windspeed II20188China Draw-Phantom-Roadrunner20219Daniels Park - Missile to Pawnee201910Park201911Empire State Connector202312Gateway Central202213Gateway South202114Gateway West2020 - 202415Grain Belt Express202316Lamar - Front Range201917Ledyard-Colby-18Minnesota-Iowa201920MVP 11201920MVP 4201921MVP 5202322MVP 6201923MVP 7-24Nebraska Transmission Line202125New England Clean Energy<br>Connect201226New England Clean Power Link202029South Plains - Ogallala to Abernathy<br>Wadsworth202130South Plains Abernathy to<br>Wadsworth202131SunZia Southwest202333Tuco-Yoakum-Hobbs2023                                                                                                                                                                                                                                                                                                                                                                                                                                                                                                                                                                                                                                                                                                                                                                                                                                                                                                                                                                                                                                                                                                                                                                                                                                                                                                                                                                                                                                                                                | 5            | MVP 12                                 | 2018               |
| 8     China Draw-Phantom-Roadrunner     2021       9     Daniels Park - Missile to Pawnee     2019       10     Park     2019       11     Empire State Connector     2023       12     Gateway Central     2022       13     Gateway Central     2022       14     Gateway Central     2020 - 2024       15     Grain Belt Express     2023       16     Lamar - Front Range     2019       17     Ledyard-Colby     -       18     Minnesota-Iowa     2019       20     MVP 11     2019       20     MVP 4     2019       21     MVP 5     2023       22     MVP 6     2019       23     MVP 7     -       24     Nebraska Transmission Line     2021       25     New England Clean Energy<br>Connect     2022       26     New England Clean Power Link     2022       27     North Killdeer Loop     2019       28     Plains & Eastern     2020       29     South Plains Abernathy to<br>Wadsworth     2021       30     Sunzia Southwe                                                                                                                                                                                                                                                                                                                                                                                                                                                                                                                                                                                                                                                                                                                                                                                                                                                                                                                                                                                                                                                                                                                                      | 6            | Rush Creek                             | 2018               |
| 9Daniels Park - Missile to Pawnee201910Daniels Park - Smoky Hill to Daniels<br>Park201911Empire State Connector202312Gateway Central202213Gateway South202114Gateway West2020 - 202415Grain Belt Express202316Lamar - Front Range201917Ledyard-Colby-18Minesota-Iowa201920MVP 11201920MVP 4201921MVP 5202322MVP 6201923MVP 7-24Nebraska Transmission Line202225New England Clean Energy<br>Connect202226New England Clean Power Link202227North Killdeer Loop201928Plains & Eastern202029South Plains - Ogallala to Abernathy<br>Wadsworth202130SunZia Southwest202331SunZia Southwest202333Tuco-Yoakum-Hobbs2021                                                                                                                                                                                                                                                                                                                                                                                                                                                                                                                                                                                                                                                                                                                                                                                                                                                                                                                                                                                                                                                                                                                                                                                                                                                                                                                                                                                                                                                                   | 7            | Windspeed II                           | 2018               |
| Daniels Park - Smoky Hill to Daniels<br>Park201911Empire State Connector202312Gateway Central202113Gateway South202114Gateway West2020 - 202415Grain Belt Express202316Lamar - Front Range202317Ledyard-Colby-18Minnesota-Iowa201920MVP 11201920MVP 4201921MVP 5202322MVP 6201923MVP 7-24Nebraska Transmission Line202125New England Clean Energy<br>Connect202226New England Clean Power Link202227North Killdeer Loop201928Plains & Eastern202029South Plains - Ogallala to Abernathy<br>Wadsworth202130Sunzia Southwest202333Tuco-Yoakum-Hobbs2020                                                                                                                                                                                                                                                                                                                                                                                                                                                                                                                                                                                                                                                                                                                                                                                                                                                                                                                                                                                                                                                                                                                                                                                                                                                                                                                                                                                                                                                                                                                               | 8            | China Draw-Phantom-Roadrunner          | 2021               |
| 10Park201911Empire State Connector202312Gateway Central202113Gateway South202114Gateway West2020 - 202415Grain Belt Express202316Lamar - Front Range202317Ledyard-Colby-18Minnesota-Iowa201920MVP 11201920MVP 4201921MVP 5202322MVP 6201923MVP 7-24Nebraska Transmission Line202125New England Clean Energy<br>Connect202226New England Clean Energy<br>Connect202227North Killdeer Loop201929South Plains - Ogallala to Abernathy<br>Wadsworth202130South Plains Abernathy to<br>Wadsworth202131SunZia Southwest202333Tuco-Yoakum-Hobbs2020                                                                                                                                                                                                                                                                                                                                                                                                                                                                                                                                                                                                                                                                                                                                                                                                                                                                                                                                                                                                                                                                                                                                                                                                                                                                                                                                                                                                                                                                                                                                        | 9            | Daniels Park - Missile to Pawnee       | 2019               |
| 12Gateway Central202213Gateway South202114Gateway West2020 - 202415Grain Belt Express202316Lamar - Front Range202317Ledyard-Colby-18Minnesota-Iowa201919MVP 11201920MVP 4201921MVP 5202322MVP 6201323MVP 7-24Nebraska Transmission Line202125New England Clean Energy<br>Connect201926New England Clean Power Link202227North Killdeer Loop201928Plains & Eastern202029South Plains - Ogallala to Abernathy<br>Wadsworth202130SuntP Jains Abernathy to<br>Wadsworth202131SunZia Southwest202333Tuco-Yoakum-Hobbs2020                                                                                                                                                                                                                                                                                                                                                                                                                                                                                                                                                                                                                                                                                                                                                                                                                                                                                                                                                                                                                                                                                                                                                                                                                                                                                                                                                                                                                                                                                                                                                                | 10           |                                        | 2019               |
| 13Gateway South202114Gateway South202115Grain Belt Express202316Lamar - Front Range202317Ledyard-Colby-18Minesota-Iowa201919MVP 11201920MVP 4201921MVP 5202322MVP 6201923MVP 7-24Nebraska Transmission Line202125New England Clean Energy<br>Connect202226New England Clean Power Link202227North Killdeer Loop201928Plains & Eastern202029South Plains - Ogallala to Abernathy<br>Wadsworth202130South Plains Abernathy to<br>Wadsworth202131SunZia Southwest202333Tuco-Yoakum-Hobbs2020                                                                                                                                                                                                                                                                                                                                                                                                                                                                                                                                                                                                                                                                                                                                                                                                                                                                                                                                                                                                                                                                                                                                                                                                                                                                                                                                                                                                                                                                                                                                                                                           | 11           | Empire State Connector                 | 2023               |
| 14Gateway West2020 - 202415Grain Belt Express202316Lamar - Front Range202317Ledyard-Colby-18Minesota-Iowa201919MVP 11201920MVP 4201921MVP 5202322MVP 6201923MVP 7-24Nebraska Transmission Line202125New England Clean Energy<br>Connect202226New England Clean Power Link202227North Killdeer Loop201928Plains & Eastern202029South Plains - Ogallala to Abernathy<br>Wadsworth202130SunZia Southwest202331SunZia Southwest202333Tuco-Yoakum-Hobbs2020                                                                                                                                                                                                                                                                                                                                                                                                                                                                                                                                                                                                                                                                                                                                                                                                                                                                                                                                                                                                                                                                                                                                                                                                                                                                                                                                                                                                                                                                                                                                                                                                                              | 12           | Gateway Central                        | 2022               |
| 15Grain Belt Express202316Lamar - Front Range202317Ledyard-Colby-18Minnesota-Iowa201919MVP 11201920MVP 4201920MVP 5202321MVP 5202322MVP 6201923MVP 7-24Nebraska Transmission Line202125New England Clean Energy<br>Connect202226New England Clean Power Link202227North Killdeer Loop201928Plains & Eastern202029South Plains - Ogallala to Abernathy202130SunZia Southwest202031SunZia Southwest202333Tuco-Yoakum-Hobbs2020                                                                                                                                                                                                                                                                                                                                                                                                                                                                                                                                                                                                                                                                                                                                                                                                                                                                                                                                                                                                                                                                                                                                                                                                                                                                                                                                                                                                                                                                                                                                                                                                                                                        | 13           | Gateway South                          | 2021               |
| 16   Lamar - Front Range   2023     17   Ledyard-Colby   -     18   Minnesota-Iowa   2019     19   MVP 11   2019     20   MVP 4   2019     21   MVP 5   2023     22   MVP 6   2019     23   MVP 7   -     24   Nebraska Transmission Line   2021     25   New England Clean Energy<br>Connect   2022     26   New England Clean Power Link   2022     27   North Killdeer Loop   2019     28   Plains & Eastern   2020     29   South Plains - Ogallala to Abernathy   2021     30   South Plains Abernathy to<br>Wadsworth   2021     31   SunZia Southwest   2020     33   Tuco-Yoakum-Hobbs   2020                                                                                                                                                                                                                                                                                                                                                                                                                                                                                                                                                                                                                                                                                                                                                                                                                                                                                                                                                                                                                                                                                                                                                                                                                                                                                                                                                                                                                                                                               | 14           | Gateway West                           | 2020 - 2024        |
| 17     Ledyard-Colby     -       18     Minnesota-Iowa     2019       19     MVP 11     2019       20     MVP 4     2019       21     MVP 5     2023       22     MVP 6     2019       23     MVP 7     -       24     Nebraska Transmission Line     2021       25     New England Clean Energy<br>Connect     2022       26     New England Clean Power Link     2022       27     North Killdeer Loop     2019       28     Plains & Eastern     2020       29     South Plains - Ogallala to Abernathy     2021       30     South Plains Abernathy to<br>Wadsworth     2021       31     SunZia Southwest     2020       32     TransWest Express     2023       33     Tuco-Yoakum-Hobbs     2020                                                                                                                                                                                                                                                                                                                                                                                                                                                                                                                                                                                                                                                                                                                                                                                                                                                                                                                                                                                                                                                                                                                                                                                                                                                                                                                                                                             | 15           | Grain Belt Express                     | 2023               |
| 18Minnesota-Iowa201919MVP 11201920MVP 4201921MVP 5202322MVP 6201923MVP 7-24Nebraska Transmission Line202125New England Clean Energy<br>Connect202226New England Clean Power Link202227North Killdeer Loop201928Plains & Eastern202029South Plains - Ogallala to Abernathy202130South Plains Abernathy to<br>Wadsworth202131SunZia Southwest202333Tuco-Yoakum-Hobbs2020                                                                                                                                                                                                                                                                                                                                                                                                                                                                                                                                                                                                                                                                                                                                                                                                                                                                                                                                                                                                                                                                                                                                                                                                                                                                                                                                                                                                                                                                                                                                                                                                                                                                                                              | 16           | Lamar - Front Range                    | 2023               |
| 19   MVP 11   2019     20   MVP 4   2019     21   MVP 5   2023     22   MVP 6   2019     23   MVP 7   -     24   Nebraska Transmission Line   2021     25   New England Clean Energy<br>Connect   2022     26   New England Clean Power Link   2022     27   North Killdeer Loop   2019     28   Plains & Eastern   2020     29   South Plains - Ogallala to Abernathy   2021     30   South Plains Abernathy to<br>Wadsworth   2021     31   SunZia Southwest   2020     33   Tuco-Yoakum-Hobbs   2020                                                                                                                                                                                                                                                                                                                                                                                                                                                                                                                                                                                                                                                                                                                                                                                                                                                                                                                                                                                                                                                                                                                                                                                                                                                                                                                                                                                                                                                                                                                                                                             | 17           | Ledyard-Colby                          | -                  |
| 20   MVP 4   2019     21   MVP 5   2023     22   MVP 6   2019     23   MVP 7   -     24   Nebraska Transmission Line   2021     25   New England Clean Energy<br>Connect   2022     26   New England Clean Power Link   2022     27   North Killdeer Loop   2019     28   Plains & Eastern   2020     29   South Plains - Ogallala to Abernathy   2021     30   South Plains Abernathy to<br>Wadsworth   2021     31   SunZia Southwest   2020     33   Tuco-Yoakum-Hobbs   2020                                                                                                                                                                                                                                                                                                                                                                                                                                                                                                                                                                                                                                                                                                                                                                                                                                                                                                                                                                                                                                                                                                                                                                                                                                                                                                                                                                                                                                                                                                                                                                                                    | 18           | Minnesota-Iowa                         | 2019               |
| 21   MVP 5   2023     22   MVP 6   2019     23   MVP 7   -     24   Nebraska Transmission Line   2021     25   New England Clean Energy<br>Connect   2022     26   New England Clean Power Link   2022     27   North Killdeer Loop   2019     28   Plains & Eastern   2020     29   South Plains - Ogallala to Abernathy   2021     30   Wadsworth   2021     31   SunZia Southwest   2020     32   TransWest Express   2023     33   Tuco-Yoakum-Hobbs   2020                                                                                                                                                                                                                                                                                                                                                                                                                                                                                                                                                                                                                                                                                                                                                                                                                                                                                                                                                                                                                                                                                                                                                                                                                                                                                                                                                                                                                                                                                                                                                                                                                     | 19           | MVP 11                                 | 2019               |
| 22   MVP 6   2019     23   MVP 7   -     24   Nebraska Transmission Line   2021     25   New England Clean Energy<br>Connect   2022     26   New England Clean Power Link   2022     27   North Killdeer Loop   2019     28   Plains & Eastern   2020     29   South Plains - Ogallala to Abernathy   2021     30   Wadsworth   2021     31   SunZia Southwest   2020     32   TransWest Express   2023     33   Tuco-Yoakum-Hobbs   2020                                                                                                                                                                                                                                                                                                                                                                                                                                                                                                                                                                                                                                                                                                                                                                                                                                                                                                                                                                                                                                                                                                                                                                                                                                                                                                                                                                                                                                                                                                                                                                                                                                           | 20           | MVP 4                                  | 2019               |
| 23   MVP 7   -     24   Nebraska Transmission Line   2021     25   New England Clean Energy<br>Connect   2022     26   New England Clean Power Link   2022     27   North Killdeer Loop   2019     28   Plains & Eastern   2020     29   South Plains - Ogallala to Abernathy   2021     30   South Plains Abernathy to<br>Wadsworth   2021     31   SunZia Southwest   2020     33   Tuco-Yoakum-Hobbs   2020                                                                                                                                                                                                                                                                                                                                                                                                                                                                                                                                                                                                                                                                                                                                                                                                                                                                                                                                                                                                                                                                                                                                                                                                                                                                                                                                                                                                                                                                                                                                                                                                                                                                      | 21           | MVP 5                                  | 2023               |
| 24   Nebraska Transmission Line   2021     25   New England Clean Energy<br>Connect   2022     26   New England Clean Power Link   2022     27   North Killdeer Loop   2019     28   Plains & Eastern   2020     29   South Plains - Ogallala to Abernathy   2021     30   South Plains Abernathy to<br>Wadsworth   2021     31   SunZia Southwest   2020     32   TransWest Express   2023     33   Tuco-Yoakum-Hobbs   2020                                                                                                                                                                                                                                                                                                                                                                                                                                                                                                                                                                                                                                                                                                                                                                                                                                                                                                                                                                                                                                                                                                                                                                                                                                                                                                                                                                                                                                                                                                                                                                                                                                                       | 22           | MVP 6                                  | 2019               |
| 25New England Clean Energy<br>Connect202226New England Clean Power Link202227North Killdeer Loop201928Plains & Eastern202029South Plains - Ogallala to Abernathy202130South Plains Abernathy to<br>Wadsworth202131SunZia Southwest202333Tuco-Yoakum-Hobbs2020                                                                                                                                                                                                                                                                                                                                                                                                                                                                                                                                                                                                                                                                                                                                                                                                                                                                                                                                                                                                                                                                                                                                                                                                                                                                                                                                                                                                                                                                                                                                                                                                                                                                                                                                                                                                                       | 23           | MVP 7                                  | -                  |
| 25   Connect   2022     26   New England Clean Power Link   2022     27   North Killdeer Loop   2019     28   Plains & Eastern   2020     29   South Plains - Ogallala to Abernathy   2021     30   Wadsworth   2021     31   SunZia Southwest   2020     32   TransWest Express   2023     33   Tuco-Yoakum-Hobbs   2020                                                                                                                                                                                                                                                                                                                                                                                                                                                                                                                                                                                                                                                                                                                                                                                                                                                                                                                                                                                                                                                                                                                                                                                                                                                                                                                                                                                                                                                                                                                                                                                                                                                                                                                                                           | 24           | Nebraska Transmission Line             | 2021               |
| 27North Killdeer Loop201928Plains & Eastern202029South Plains - Ogallala to Abernathy202130South Plains Abernathy to<br>Wadsworth202131SunZia Southwest202032TransWest Express202333Tuco-Yoakum-Hobbs2020                                                                                                                                                                                                                                                                                                                                                                                                                                                                                                                                                                                                                                                                                                                                                                                                                                                                                                                                                                                                                                                                                                                                                                                                                                                                                                                                                                                                                                                                                                                                                                                                                                                                                                                                                                                                                                                                           | 25           |                                        | 2022               |
| 28   Plains & Eastern   2020     29   South Plains - Ogallala to Abernathy   2021     30   South Plains Abernathy to<br>Wadsworth   2021     31   SunZia Southwest   2020     32   TransWest Express   2023     33   Tuco-Yoakum-Hobbs   2020                                                                                                                                                                                                                                                                                                                                                                                                                                                                                                                                                                                                                                                                                                                                                                                                                                                                                                                                                                                                                                                                                                                                                                                                                                                                                                                                                                                                                                                                                                                                                                                                                                                                                                                                                                                                                                       | 26           | New England Clean Power Link           | 2022               |
| 29   South Plains - Ogallala to Abernathy   2021     30   South Plains Abernathy to<br>Wadsworth   2021     31   SunZia Southwest   2020     32   TransWest Express   2023     33   Tuco-Yoakum-Hobbs   2020                                                                                                                                                                                                                                                                                                                                                                                                                                                                                                                                                                                                                                                                                                                                                                                                                                                                                                                                                                                                                                                                                                                                                                                                                                                                                                                                                                                                                                                                                                                                                                                                                                                                                                                                                                                                                                                                        | 27           | North Killdeer Loop                    | 2019               |
| 30South Plains Abernathy to<br>Wadsworth202131SunZia Southwest202032TransWest Express202333Tuco-Yoakum-Hobbs2020                                                                                                                                                                                                                                                                                                                                                                                                                                                                                                                                                                                                                                                                                                                                                                                                                                                                                                                                                                                                                                                                                                                                                                                                                                                                                                                                                                                                                                                                                                                                                                                                                                                                                                                                                                                                                                                                                                                                                                    | 28           | Plains & Eastern                       | 2020               |
| 30   Wadsworth   2021     31   SunZia Southwest   2020     32   TransWest Express   2023     33   Tuco-Yoakum-Hobbs   2020                                                                                                                                                                                                                                                                                                                                                                                                                                                                                                                                                                                                                                                                                                                                                                                                                                                                                                                                                                                                                                                                                                                                                                                                                                                                                                                                                                                                                                                                                                                                                                                                                                                                                                                                                                                                                                                                                                                                                          | 29           | South Plains - Ogallala to Abernathy   | 2021               |
| 32 TransWest Express 2023   33 Tuco-Yoakum-Hobbs 2020                                                                                                                                                                                                                                                                                                                                                                                                                                                                                                                                                                                                                                                                                                                                                                                                                                                                                                                                                                                                                                                                                                                                                                                                                                                                                                                                                                                                                                                                                                                                                                                                                                                                                                                                                                                                                                                                                                                                                                                                                               | 30           |                                        | 2021               |
| 33 Tuco-Yoakum-Hobbs 2020                                                                                                                                                                                                                                                                                                                                                                                                                                                                                                                                                                                                                                                                                                                                                                                                                                                                                                                                                                                                                                                                                                                                                                                                                                                                                                                                                                                                                                                                                                                                                                                                                                                                                                                                                                                                                                                                                                                                                                                                                                                           | 31           | SunZia Southwest                       | 2020               |
|                                                                                                                                                                                                                                                                                                                                                                                                                                                                                                                                                                                                                                                                                                                                                                                                                                                                                                                                                                                                                                                                                                                                                                                                                                                                                                                                                                                                                                                                                                                                                                                                                                                                                                                                                                                                                                                                                                                                                                                                                                                                                     | 32           | TransWest Express                      | 2023               |
| 34 Western Spirit 2020                                                                                                                                                                                                                                                                                                                                                                                                                                                                                                                                                                                                                                                                                                                                                                                                                                                                                                                                                                                                                                                                                                                                                                                                                                                                                                                                                                                                                                                                                                                                                                                                                                                                                                                                                                                                                                                                                                                                                                                                                                                              | 33           | Tuco-Yoakum-Hobbs                      | 2020               |
|                                                                                                                                                                                                                                                                                                                                                                                                                                                                                                                                                                                                                                                                                                                                                                                                                                                                                                                                                                                                                                                                                                                                                                                                                                                                                                                                                                                                                                                                                                                                                                                                                                                                                                                                                                                                                                                                                                                                                                                                                                                                                     | 34           | Western Spirit                         | 2020               |