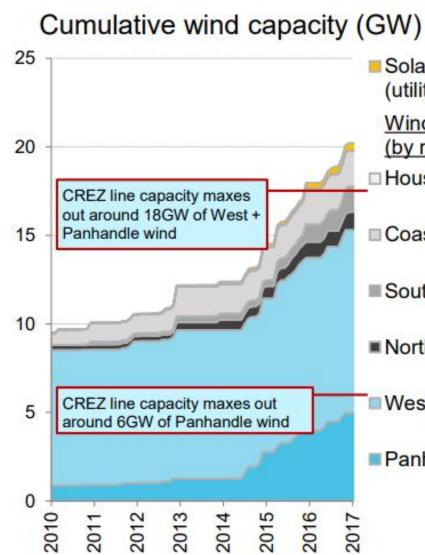

### **CREZ helped incentivize nearly 20 GW of wind in ERCOT**

- Solar PV (utility-scale)
- Wind (by region)
- Houston
- Coastal
- South
- North
- West
- Panhandle