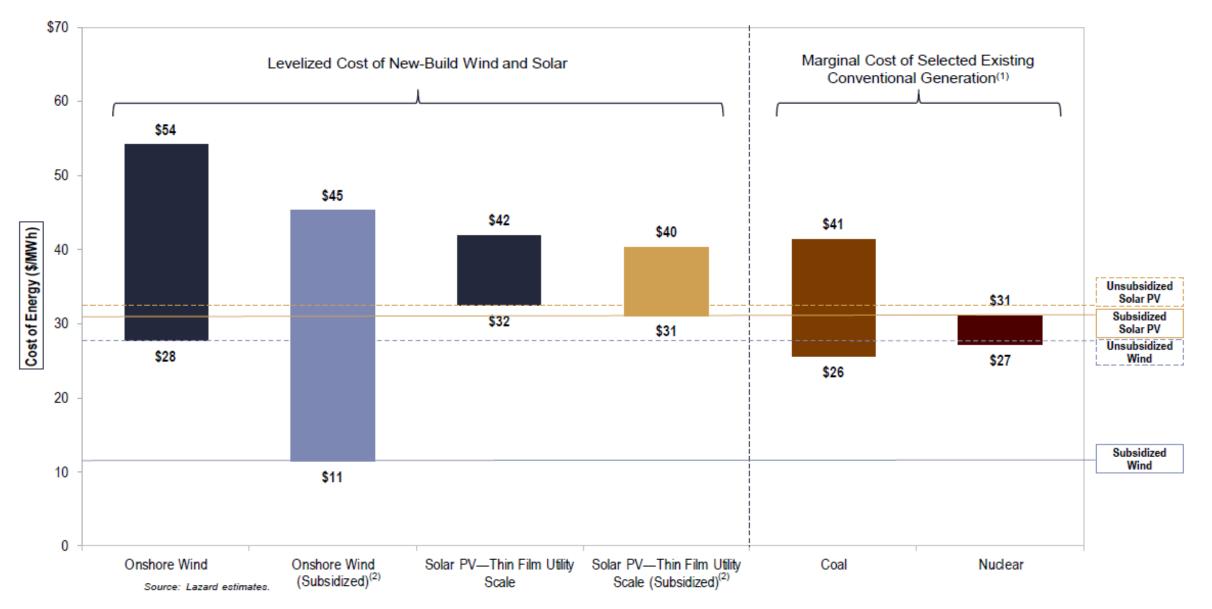

### **Market Drivers: Cost Reductions**

#### **LCOE** Comparison

### Wind increasingly competitive with existing generation