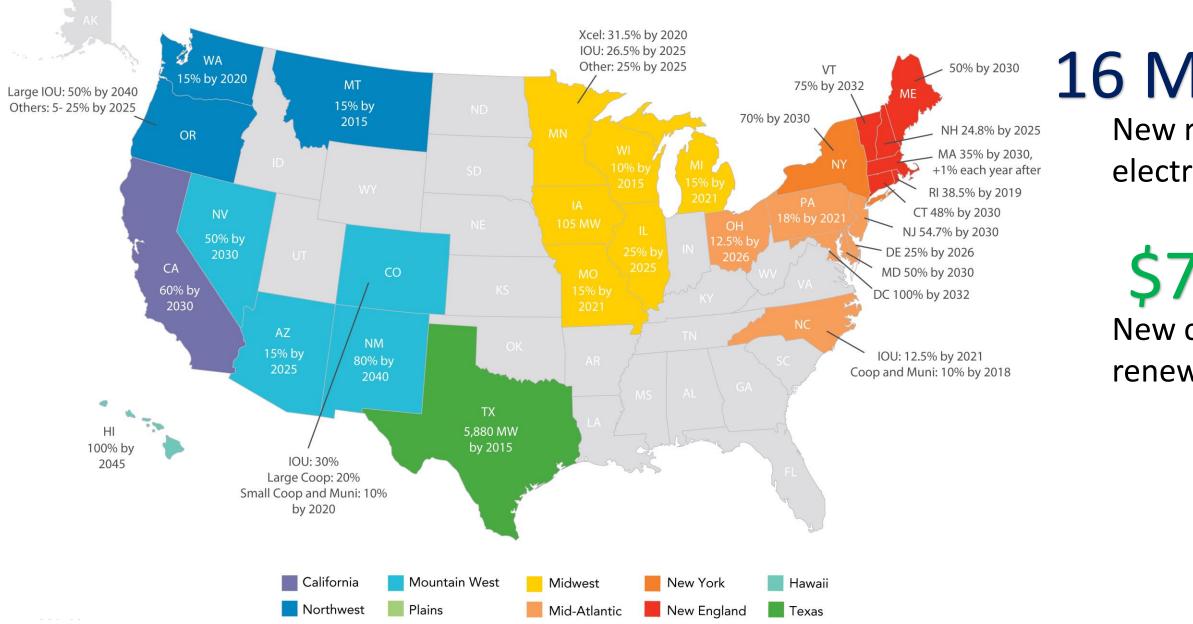

## **New Mexico Grid Modernization**

John Hensley | VP, Research & Analytics American Wind Energy Association







### **Market Drivers: Cost Reductions**







#### **LCOE** Comparison



### Wind increasingly competitive with existing generation







### Wind helps power New Mexico's economic



payments

### \$3.0 Billion Capital invested in NM wind projects

# \$16 million

Annual state and local tax payments and land-lease

## Over 2,000 New Mexicans working in the wind industry



### New Mexico is a leading growth state for wind power





8,757

8,000 9,000



### Scale to achieve RPS target



### **16 Million MWh** New renewable electricity generation

## \$7.6 billion

New capital investment in renewable projects



#### **Transmission is critical to drive RPS success**

| 1Bay Lake (North Appleton to<br>Morgan)20182MVP 520183Hobbs-China Draw20184MVP 1420185MVP 1220186Rush Creek20187Windspeed II20198China Draw-Phantom-Roadrunner20219Daniels Park - Missile to Pawnee201910Daniels Park - Smoky Hill to Daniels<br>Park201211Empire State Connector202312Gateway Central2020 - 202413Gateway South202114Gateway West2020 - 202415Grain Belt Express202316Lamar - Front Range202317Ledyard-Colby-18Minesota-Iowa201920MVP 11201921MVP 5202322MVP 6201923MVP 7-24Nebraska Transmission Line202225New England Clean Energy<br>Connect202126New England Clean Energy<br>Connect202127North Killdeer Loop202