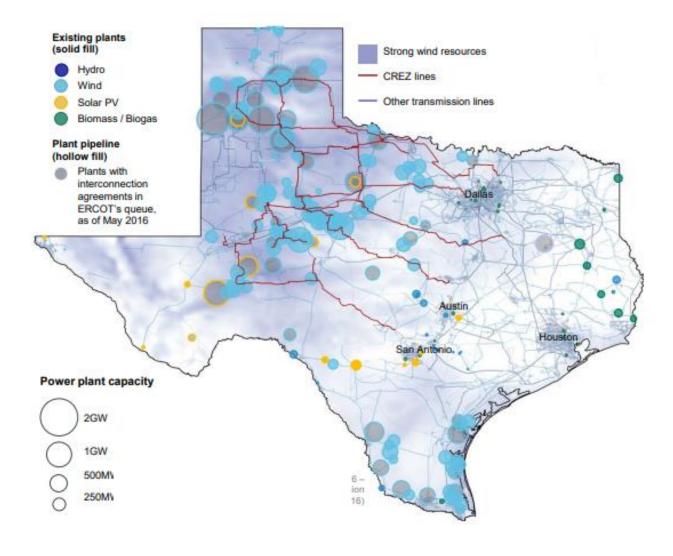

### **CREZ helped incentivize nearly 20 GW of wind in ERCOT**

- Solar PV (utility-scale)
- Wind (by region)
- Houston
- Coastal
- South
- North
- West
- Panhandle