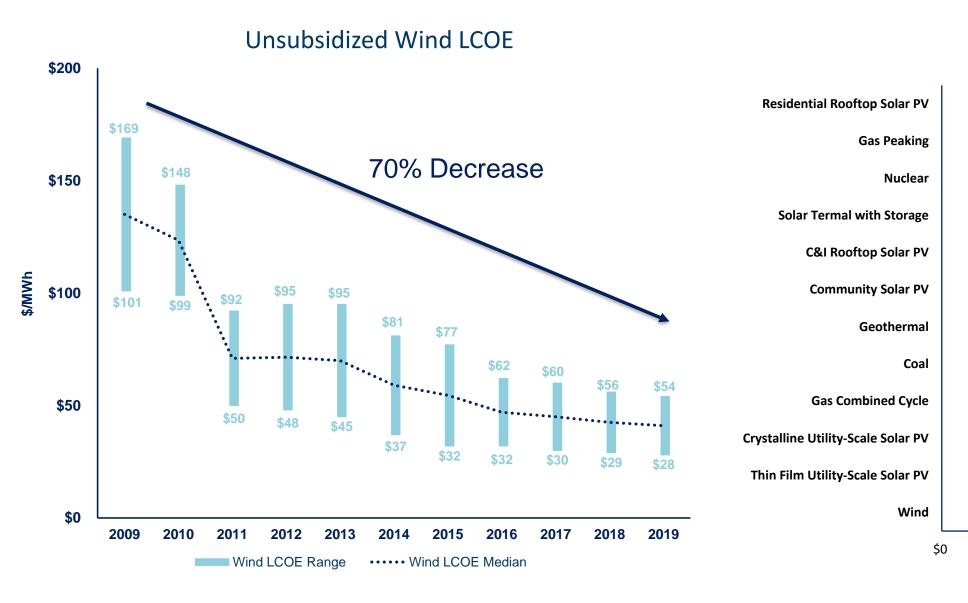

### **Market Drivers: Cost Reductions**

#### **LCOE** Comparison

### Wind increasingly competitive with existing generation