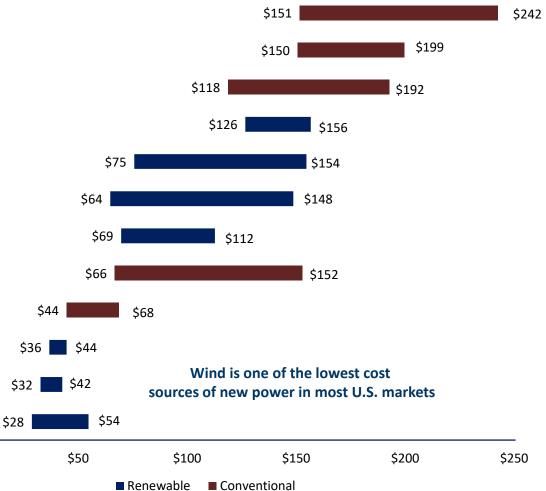

### **Market Drivers: Cost Reductions**

#### **LCOE** Comparison

### Wind increasingly competitive with existing generation