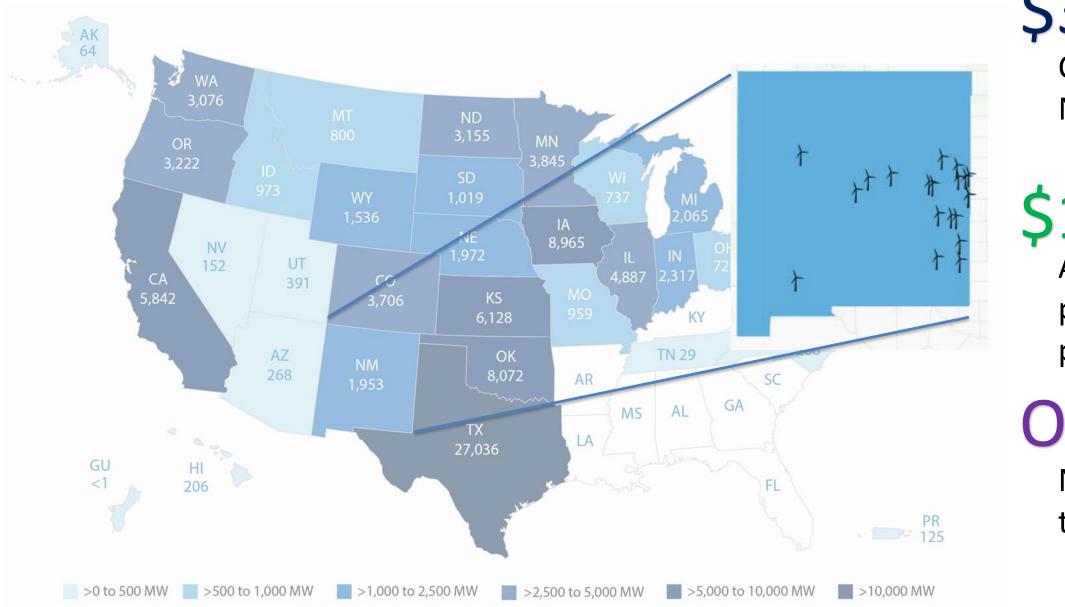

## **New Mexico Grid Modernization**

John Hensley | VP, Research & Analytics American Wind Energy Association







### **Market Drivers: Cost Reductions**







#### **LCOE** Comparison



### Wind increasingly competitive with existing generation







### Wind helps power New Mexico's economic



payments

### \$3.0 Billion Capital invested in NM wind projects

# \$16 million

Annual state and local tax payments and land-lease

## Over 2,000 New Mexicans working in the wind industry



### New Mexico is a leading growth state for wind power





8,757

8,000 9,000



### Scale to achieve RPS target



### **16 Million MWh** New renewable electricity generation

## \$7.6 billion

New capital investment in renewable projects



#### **Transmission is critical to drive RPS success**

| 1Bay Lake (North Appleton to<br>Morgan)20182MVP 520183Hobbs-China Draw20184MVP 1420185MVP 1220186Rush Creek20187Windspeed II20198China Draw-Phantom-Roadrunner20219Daniels Park - Missile to Pawnee201910Daniels Park - Smoky Hill to Daniels<br>Park201211Empire State Connector202312Gateway Central2020 - 2