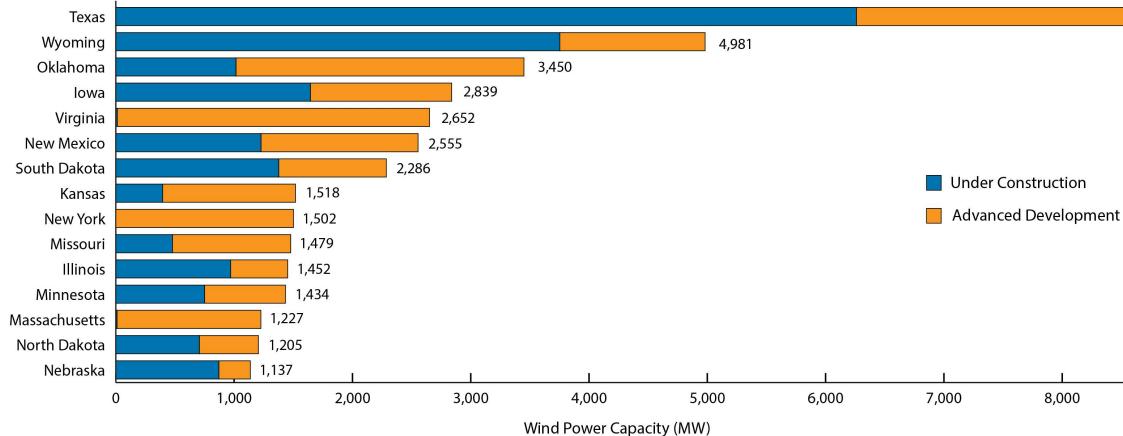

## **New Mexico Grid Modernization**

John Hensley | VP, Research & Analytics American Wind Energy Association







### **Market Drivers: Cost Reductions**







#### **LCOE** Comparison



### Wind increasingly competitive with existing generation







### Wind helps power New Mexico's economic



payments

### \$3.0 Billion Capital invested in NM wind projects

# \$16 million

Annual state and local tax payments and land-lease

## Over 2,000 New Mexicans working in the wind industry



### New Mexico is a leading growth state for wind power





8,757

8,000 9,000



### Scale to achieve RPS target



### **16 Million MWh** New renewable electricity generation

## \$7.6 billion

New capital investment in renewable projects



#### **Transmission is critical to drive RPS success**

| 1Bay Lake (North Appleton to<br>Morgan)20182MVP 520183Hobbs-China Draw20184MVP 1420185MVP 1220186Rush Creek20187Windspeed II20198China Draw-Phantom-Roadrunner20219Daniels Park - Missile to Pawnee201910Daniels Park - Smoky Hill to Daniels<br>Park201211Empire State Connector202312Gateway Central2020 - 202413Gateway South202114Gateway West2020 - 202415Grain Belt Express202316Lamar - Front Range202317Ledyard-Colby-18Minesota-Iowa201920MVP 11201921MVP 5202322MVP 6201923MVP 7-24Nebraska Transmission Line202225New England Clean Energy<br>Connect202126New