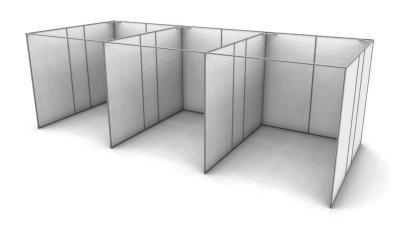

## PHR – Patient Healthcare Room: A quick, temporary, Knocked-Down solution

TC Millwork, Inc has introduced a new product that offers a flexible solution to the increasing Healthcare needs due to the COVID-19 pandemic. Our new Patient Healthcare Room is a temporary privacy structure that ships as a knockdown kit and is easily and quickly assembled on site. As needs arise for patient segregation, the PHR will allow just that, all with contemporary aesthetics and Microbe Resistant finishes.

Many configurations are offered to fit specific needs and the varying layouts of areas where patients could be offered privacy and safety. Rooms may be configured as stand-alone, linear series, or back-to-back. With floor space in healthcare facilities becoming a premium, the search for other types of facilities is ever evolving. Just know that the Spectrim Patient Healthcare Room can be quickly shipped, set up, and functional in a short period of time.