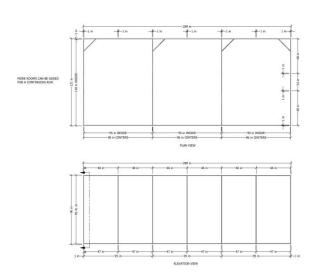

Many configurations are offered to fit specific needs and the varying layouts of areas where patients could be offered privacy and safety. Rooms may be configured as stand-alone, linear series, or back-to-back. With floor space in healthcare facilities becoming a premium, the search for other types of facilities is ever evolving. Just know that the Spectrim Patient Healthcare Room can be quickly shipped, set up, and functional in a short period of time.

**Non Porous** 

**UV** protected

Stain Resistant

Three solid color film veneer finishes available

Finishes available with Anti Microbial additive for an up-charge and additional lead time

Standard Room Size of 8'wide x 10'deep x 8' high walls to provide sufficient privacy

All materials sourced locally and fabricated in Bensalem, Pennsylvania

TC Millworks's partner, TRICON Construction, available for installation

Side by side layout

Back to back layout