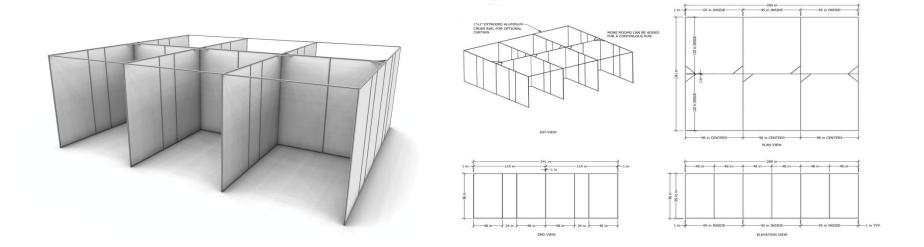

## PHR – Patient Healthcare Room: A quick, temporary, Knocked-Down solution

TC Millwork, Inc has introduced a new product that offers a flexible solution to the increasing Healthcare needs due to the COVID-19 pandemic. Our new Patient Healthcare Room is a temporary privacy structure that ships as a knockdown kit and is easily and quickly assembled on site. As needs arise for patient segregation, the PHR will allow just that, all with contemporary aesthetics and Microbe Resistant finishes.

Many configurations are offered to fit specific needs and the varying layouts of areas where patients could be offered privacy and safety. Rooms may be configured as stand-alone, linear series, or back-to-back. With floor space in healthcare facilities becoming a premium, the search for other types of facilities is ever evolving. Just know that the Spectrim Patient Healthcare Room can be quickly shipped, set up, and functional in a short period of time.

Clear Anodized Aluminum grid support system

Levelers located at all upright supports

Cross rail can be utilized for optional Hospital Grade Curtains at room opening - alleviates need for cumbersome door

All materials sourced locally and fabricated in Bensalem, Pennsylvania

TC Millworks's partner, TRICON Construction, available for installation

Side by side layout

Back to back layout