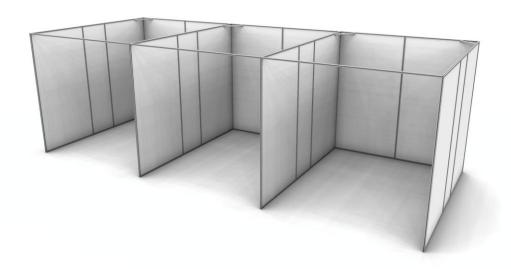

## PHR – Patient Healthcare Room: A quick, temporary, Knocked-Down solution

TC Millwork, Inc has introduced a new product that offers a flexible solution to the increasing Healthcare needs due to the COVID-19 pandemic. Our new Patient Healthcare Room is a temporary privacy structure that ships as a knockdown kit and is easily and quickly assembled on site. As needs arise for patient segregation, the PHR will allow just that, all with contemporary aesthetics and Microbe Resistant finishes.

Many configurations are offered to fit specific needs and the varying layouts of areas where patients could be offered privacy and safety. Rooms may be configured as stand-alone, linear series, or back-to-back. With floor space in healthcare facilities becoming a premium, the search for other types of facilities is ever evolving. Just know that the Spectrim Patient Healthcare Room can be quickly shipped, set up, and functional in a short period of time.

All materials sourced locally and fabricated in Bensalem, Pennsylvania

TC Millworks's partner, TRICON Construction, available for installation

Side by side layout

Back to back layout