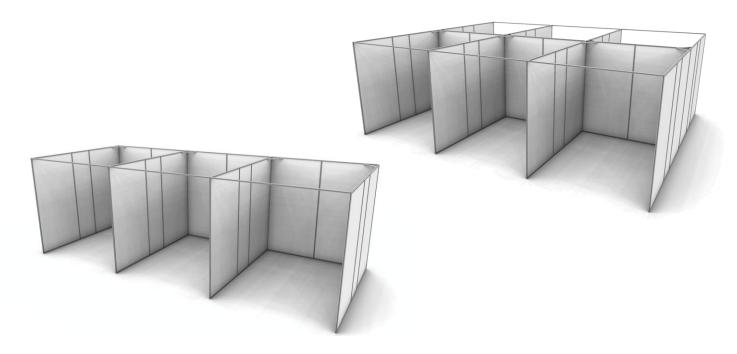

Many configurations are offered to fit specific needs and the varying layouts of areas where patients could be offered privacy and safety. Rooms may be configured as stand-alone, linear series, or back-to-back.

## **Side by Side Layout**

## **Back to Back Layout**