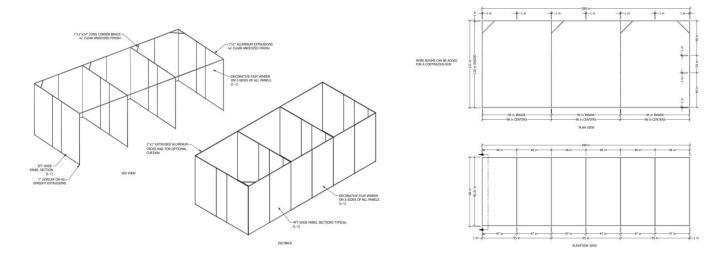

TC MILLWORK INC. - 3433 Marshall Lane, Bensalem PA 19020 - WWW.TCMILLWORK.COM

- Three solid color film veneer finishes available
- Finishes available with Anti Microbial additive for an up-charge and additional lead time
- Standard Room Size of 8'wide x 10'deep x 8' high walls to provide sufficient privacy
- Clear Anodized Aluminum grid support system
- Levelers located at all upright supports
- Cross rail can be utilized for optional Hospital Grade Curtains at room opening alleviates need for cumbersome door
- All materials sourced locally and fabricated in Bensalem, Pennsylvania
- TC Millwork's partner, **TRICON Construction**, available for installation

## **Side by Side Layout**