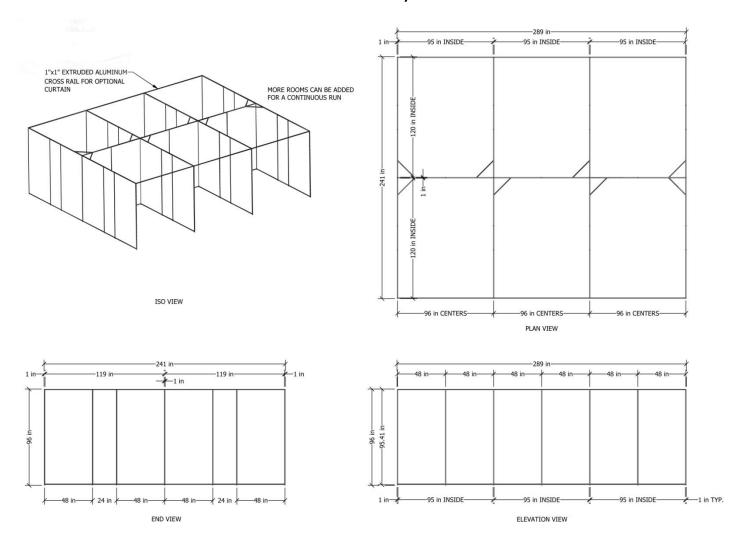

TC MILLWORK INC. - 3433 Marshall Lane, Bensalem PA 19020 - WWW.TCMILLWORK.COM

- Three solid color film veneer finishes available
- Finishes available with Anti Microbial additive for an up-charge and additional lead time
- Standard Room Size of 8'wide x 10'deep x 8' high walls to provide sufficient privacy
- Clear Anodized Aluminum grid support system
- Levelers located at all upright supports
- Cross rail can be utilized for optional Hospital Grade Curtains at room opening alleviates need for cumbersome door
- All materials sourced locally and fabricated in Bensalem, Pennsylvania
- TC Millwork's partner, **TRICON Construction**, available for installation

**Useful Information to Provide Proper Quote**: Floor plan with room layout, Room dimensions (8'x 8 or 8' x 10'), Wall Height, if ceiling/lid is required, Fire Rating requirement, any other required conditions (e.g. door)

## **Back to Back Layout**