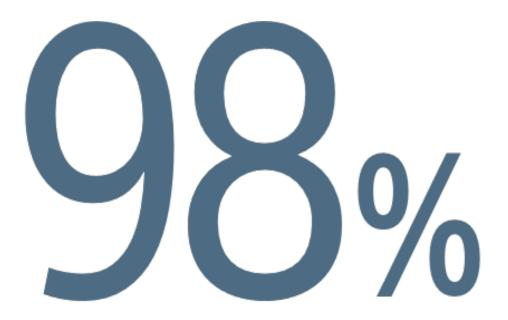

## Historical Outcomes Highlights for Family Centered Treatment Services

Positive Outcomes

Engagement

**Family Voice** 

88%

Of all FCT referrals had a successful placement at closure

98%

Families who completed the 4 phases of FCT had a successful placement at closure

## Families who completed the 4 phases of FCT had a successful placement at closure